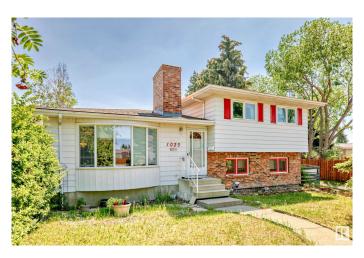

# \$424,900 - 1025 82 Street, Edmonton

MLS® #E4442934

#### \$424,900

5 Bedroom, 2.50 Bathroom, 1,230 sqft Single Family on 0.00 Acres

Satoo, Edmonton, AB

Welcome to this 4 level split home located in Satoo, Mill Woods. This home is situated on one of the biggest lots in Mill Woods measuring nearly 10,000 Square Feet and is Zoned RS which means small scale residential, multi units, duplex, row housing, second suites, backyard housing, and supportive housing. The home is great for a growing family!. The home has 5 bedrooms, a living room, family room, a large kitchen with ample cabinet and counter top space that looks onto the dining area. 3 washrooms with the master offering a 2 piece en suite. The home is situated on a massive lot with a side lane and a back lane. There is also a double detached garage in the back with a massive driveway for all your parking needs. Close to schools, shopping, and public transportation.

#### **Exterior**

Exterior Wood, Brick, Metal, Stucco

Exterior Features Back Lane, Landscaped, Level Land, Playground Nearby, Public

Transportation, Schools, Shopping Nearby

Roof Asphalt Shingles

Construction Wood, Brick, Metal, Stucco