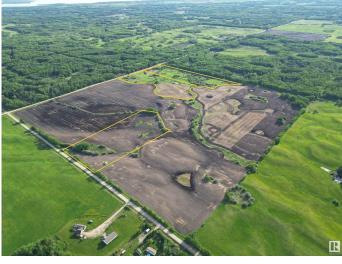

### \$174,000

0 Bedroom, 0.00 Bathroom, Rural on 12.00 Acres

None, Rural Lac Ste. Anne County, AB

"WOW" HERE IS A DANDY; THESE DONT COME UP THAT OFTEN. THIS GOURGEOUS 12 ACRE LOT NOT IN A SUBDIVISION IS BEAUTIFULLY ROLLING WITH MANY PLACES TO BUILD YOUR COUNTRY HOME. ITS ONLY 12 MINUTES FROM LAKE WABAMUN AND 8 MINUTES FROM LACSTEANNE. IT HAS POWER, GAS ON SITE. HEY CHECK THIS OUT ITS WORTH THE TRIP. BOY!!! I SURE DON'T GET THESE OFTEN.

# Exterior

Exterior Features Hillside, Private Setting