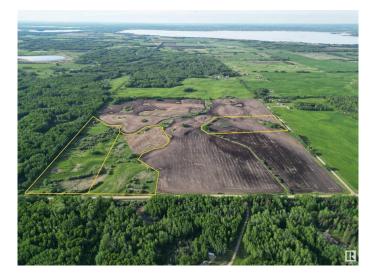

### \$174,000

0 Bedroom, 0.00 Bathroom, Rural on 12.00 Acres

None, Rural Lac Ste. Anne County, AB

"WOW" HERE IS A DANDY; THESE DONT COME UP THAT OFTEN. THIS GOURGEOUS 12 ACRE LOT NOT IN A SUBDIVISION IS BEAUTIFULLY ROLLING WITH MANY PLACES TO BUILD YOUR COUNTRY HOME. ITS ONLY 12 MINUTES FROM LAKE WABAMUN AND 8 MINUTES FROM LACSTEANNE. IT HAS POWER, GAS ON SITE. HEY CHECK THIS OUT ITS WORTH THE TRIP. BOY!!! I SURE DON'T GET THESE OFTEN.

# Exterior

Exterior Features Hillside, Private Setting