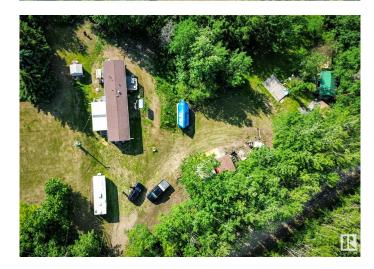

### \$209,900

2 Bedroom, 1.00 Bathroom, 784 sqft Rural on 0.61 Acres

Plateau Estate, Rural St. Paul County, AB

Welcome to your 4 season lake getaway in Plateau Estates at Floatingstone Lake. Sitting on 0.61 acres this 2 bed 1 bath mobile home offers cozy year-round living or the perfect seasonal escape. The open concept layout features an L shaped kitchen, spacious living area and bedrooms on opposite ends for added privacy. Step out onto the covered south facing deck and soak up the peaceful surroundings. Outside you'II find a fire pit area, two sheds an outhouse, RV hookups and a low maintenance yard with a gated entrance for added security. Pontoon boat, holiday trailer and riding mower all included. Plus enjoy easy access to the Boyne Lake Store for gas and convenience items, boat launch and a household waste area close by. Just bring your bags and enjoy what Floatingstone Lake has to offer.