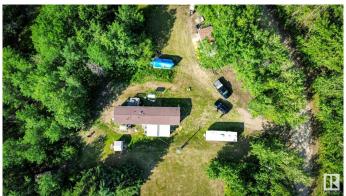

### \$209,900

2 Bedroom, 1.00 Bathroom, 784 sqft Rural on 0.61 Acres

Plateau Estate, Rural St. Paul County, AB

Welcome to your 4 season lake getaway in Plateau Estates at Floatingstone Lake. Sitting on 0.61 acres this 2 bed 1 bath mobile home offers cozy year-round living or the perfect seasonal escape. The open concept layout features an L shaped kitchen, spacious living area and bedrooms on opposite ends for added privacy. Step out onto the covered south facing deck and soak up the peaceful surroundings. Outside you'II find a fire pit area, two sheds an outhouse, RV hookups and a low maintenance yard with a gated entrance for added security. Pontoon boat, holiday trailer and riding mower all included. Plus enjoy easy access to the Boyne Lake Store for gas and convenience items, boat launch and a household waste area close by. Just bring your bags and enjoy what Floatingstone Lake has to offer.