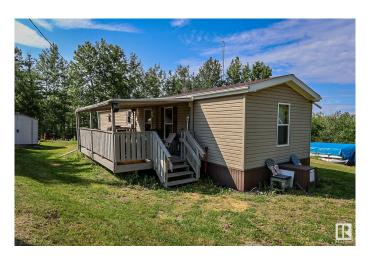

### \$209,900

2 Bedroom, 1.00 Bathroom, 784 sqft Rural on 0.61 Acres

Plateau Estate, Rural St. Paul County, AB

Welcome to your 4 season lake getaway in Plateau Estates at Floatingstone Lake. Sitting on 0.61 acres this 2 bed 1 bath mobile home offers cozy year-round living or the perfect seasonal escape. The open concept layout features an L shaped kitchen, spacious living area and bedrooms on opposite ends for added privacy. Step out onto the covered south facing deck and soak up the peaceful surroundings. Outside you'II find a fire pit area, two sheds an outhouse, RV hookups and a low maintenance yard with a gated entrance for added security. Pontoon boat, holiday trailer and riding mower all included. Plus enjoy easy access to the Boyne Lake Store for gas and convenience items, boat launch and a household waste area close by. Just bring your bags and enjoy what Floatingstone Lake has to offer.

#### **Amenities**

Deck, Fire Pit, Front Porch, Lake Privileges, No Animal Home **Features** 