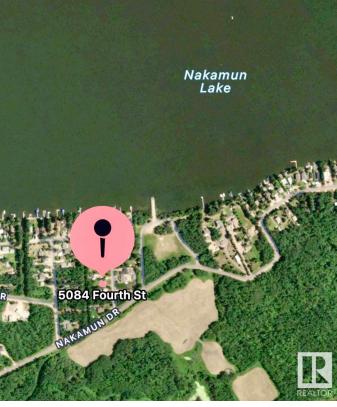

# **Community Information**

| Address     | 5084 4 Street              |
|-------------|----------------------------|
| Area        | Rural Lac Ste. Anne County |
| Subdivision | Nakamun Park               |
| City        | Rural Lac Ste. Anne County |
| County      | ALBERTA                    |
| Province    | AB                         |
| Postal Code | T0E 1V0                    |
|             |                            |