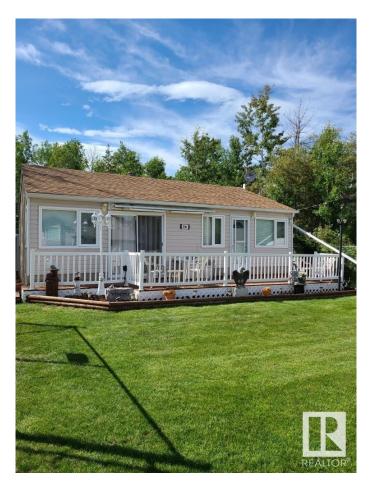

#### \$159,900

2 Bedroom, 1.50 Bathroom, 768 sqft Rural on 0.25 Acres

Nakamun Park, Rural Lac Ste. Anne County, AB

Get away from the hussle and bussle of the city and escape to this lovely 2 bedroom 1.5 bathroom 4 season cabin situated along the south end of Nakamun Lake. Whether you enjoy fishing, paddle boarding, boating, waterskiing or relaxing by the campfire this well maintained fully fenced property backs onto a reserve area. As you enter this cabin you are greeted by a large country style white eat-in kitchen open to the living room that has a sliding patio door. There are lots of windows throughout letting in a lot of natural light.Nice large front deck. This property underwent major upgrades including windows and plumbing approximately 20 years ago. There is power and gas along with a 2000 gallon cistern and 2000 gallon septic tank. The shingles and roof membrane having been recently replaced. The property is surrounded by beautiful trees and there are several sheds and a couple of shelter logics that come with the property. Make lasting memories at this beautiful lake property & enjoy the friendly community.

#### Amenities

Features Deck

# Exterior

| Exterior          | Wood                                         |
|-------------------|----------------------------------------------|
| Exterior Features | Fenced, Lake Access Property, Recreation Use |
| Construction      | Wood                                         |
| Foundation        | Block                                        |