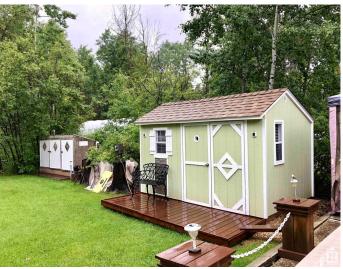

#### \$159,900

2 Bedroom, 1.50 Bathroom, 768 sqft Rural on 0.25 Acres

Nakamun Park, Rural Lac Ste. Anne County, AB

Get away from the hussle and bussle of the city and escape to this lovely 2 bedroom 1.5 bathroom 4 season cabin situated along the south end of Nakamun Lake. Whether you enjoy fishing, paddle boarding, boating, waterskiing or relaxing by the campfire this well maintained fully fenced property backs onto a reserve area. As you enter this cabin you are greeted by a large country style white eat-in kitchen open to the living room that has a sliding patio door. There are lots of windows throughout letting in a lot of natural light.Nice large front deck. This property underwent major upgrades including windows and plumbing approximately 20 years ago. There is power and gas along with a 2000 gallon cistern and 2000 gallon septic tank. The shingles and roof membrane having been recently replaced. The property is surrounded by beautiful trees and there are several sheds and a couple of shelter logics that come with the property. Make lasting memories at this beautiful lake property & enjoy the friendly community.