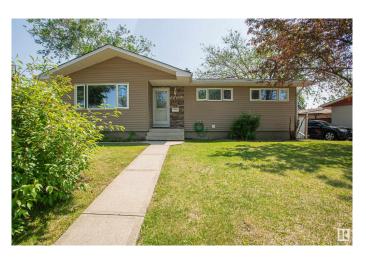

#### \$499,000

5 Bedroom, 2.50 Bathroom, 1,227 sqft Single Family on 0.00 Acres

Meadowlark Park (Edmonton), Edmonton, AB

Charming. Spacious. Move-In Ready â€" Discover Life in Meadowlark Park. Welcome to your next chapter in the heart of Meadowlark Park, where quiet streets and mature trees set the scene for this beautifully updated, air-conditioned bungalow offering nearly 2,300 sq. ft. of total living space. Step inside and feel instantly at home. The main floor features a bright, open layout with brand new flooring in the living room, a cozy space that flows naturally into the adjoining dining area. The renovated kitchen offers modern cabinetry, updated appliances( Refrigerator/2023)Enjoy three spacious bedrooms on the main level, including a primary suite with private 2-piece ensuite, and a 4-piece main bathroom, ideal for growing families or downsizers alike. The fully finished basement adds tremendous flexibility with a massive rec room, two additional bedrooms, a 3-piece bathroom with stand-up shower, and a large laundry/storage room. Outside, the fully fenced backyard features lovely garden beds.

# **Community Information**

| Address     | 8803 160 Street            |
|-------------|----------------------------|
| Area        | Edmonton                   |
| Subdivision | Meadowlark Park (Edmonton) |
| City        | Edmonton                   |
| County      | ALBERTA                    |
| Province    | AB                         |
| Postal Code | T5R 2H6                    |