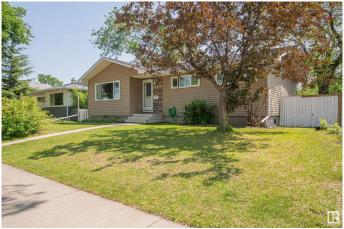

#### \$499,000

5 Bedroom, 2.50 Bathroom, 1,227 sqft Single Family on 0.00 Acres

Meadowlark Park (Edmonton), Edmonton, AB

Charming. Spacious. Move-In Ready â€" Discover Life in Meadowlark Park. Welcome to your next chapter in the heart of Meadowlark Park, where quiet streets and mature trees set the scene for this beautifully updated, air-conditioned bungalow offering nearly 2,300 sq. ft. of total living space. Step inside and feel instantly at home. The main floor features a bright, open layout with brand new flooring in the living room, a cozy space that flows naturally into the adjoining dining area. The renovated kitchen offers modern cabinetry, updated appliances( Refrigerator/2023)Enjoy three spacious bedrooms on the main level, including a primary suite with private 2-piece ensuite, and a 4-piece main bathroom, ideal for growing families or downsizers alike. The fully finished basement adds tremendous flexibility with a massive rec room, two additional bedrooms, a 3-piece bathroom with stand-up shower, and a large laundry/storage room. Outside, the fully fenced backyard features lovely garden beds.

# **Community Information**

| Address     | 8803 160 Street            |
|-------------|----------------------------|
| Area        | Edmonton                   |
| Subdivision | Meadowlark Park (Edmonton) |
| City        | Edmonton                   |
| County      | ALBERTA                    |
| Province    | AB                         |
| Postal Code | T5R 2H6                    |