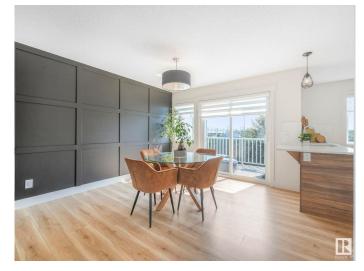

## \$339,900

3 Bedroom, 2.50 Bathroom, 1,505 sqft Condo / Townhouse on 0.00 Acres

Starling, Edmonton, AB

Just minutes from Anthony Henday and St. Albert, this vibrant community features tree-lined streets, 2 km of walking trails, and a peaceful pond with a teaching dock. This stylish 1,500+ sq ft home offers 3 bedrooms, 2.5 baths, an upstairs flex space, and a spacious primary suite with large closets. Enjoy quartz countertops, luxury laminate and tile flooring, a high-efficiency furnace, and triple-pane windows. The home also includes a double garage, deck, A/C and fully landscaped yard.

#### Interior

Interior Features ensuite bathroom

Appliances Dishwasher-Built-In, Dryer, Refrigerator, Stove-Electric, Washer

Heating Forced Air-1, Natural Gas

Stories 3

Has Basement Yes

Basement None, No Basement