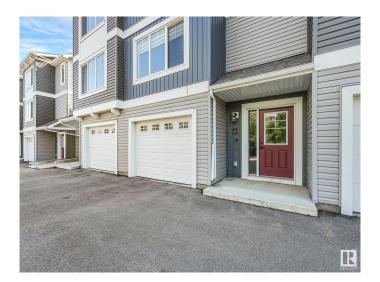

## \$339,900

3 Bedroom, 2.50 Bathroom, 1,505 sqft Condo / Townhouse on 0.00 Acres

Starling, Edmonton, AB

Just minutes from Anthony Henday and St. Albert, this vibrant community features tree-lined streets, 2 km of walking trails, and a peaceful pond with a teaching dock. This stylish 1,500+ sq ft home offers 3 bedrooms, 2.5 baths, an upstairs flex space, and a spacious primary suite with large closets. Enjoy quartz countertops, luxury laminate and tile flooring, a high-efficiency furnace, and triple-pane windows. The home also includes a double garage, deck, A/C and fully landscaped yard.

#### **Amenities**

Amenities See Remarks

Parking Double Garage Attached, Tandem

#### **Exterior**

Exterior Wood, Stone, Vinyl

Exterior Features Landscaped, Schools, Shopping Nearby

Roof Asphalt Shingles

Construction Wood, Stone, Vinyl

Foundation Concrete Perimeter