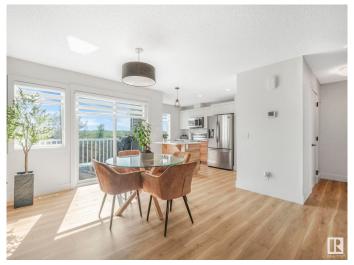

## \$339,900

3 Bedroom, 2.50 Bathroom, 1,505 sqft Condo / Townhouse on 0.00 Acres

Starling, Edmonton, AB

Just minutes from Anthony Henday and St. Albert, this vibrant community features tree-lined streets, 2 km of walking trails, and a peaceful pond with a teaching dock. This stylish 1,500+ sq ft home offers 3 bedrooms, 2.5 baths, an upstairs flex space, and a spacious primary suite with large closets. Enjoy quartz countertops, luxury laminate and tile flooring, a high-efficiency furnace, and triple-pane windows. The home also includes a double garage, deck, A/C and fully landscaped yard.

#### Interior

Interior Features ensuite bathroom

Appliances Dishwasher-Built-In, Dryer, Refrigerator, Stove-Electric, Washer

Heating Forced Air-1, Natural Gas

Stories 3

Has Basement Yes

Basement None, No Basement