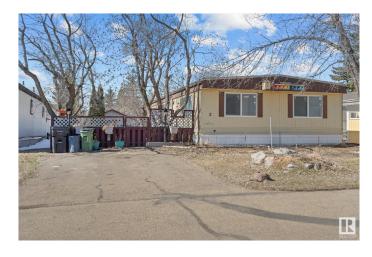

#### \$124,999

3 Bedroom, 1.50 Bathroom, 1,169 sqft Land Lease Community on 0.00 Acres

Maple Ridge (Edmonton), Edmonton, AB

Welcome to this beautifully renovated 3-bedroom mobile home located in the desirable East End of Edmonton. Perfectly situated close to schools, parks, and all essential amenities, this home offers the perfect blend of comfort, convenience, and accessibility. Ideal for a growing family, first-time homebuyers, or those looking to downsize without compromising on quality or space. Located on huge lot with a shop in the back this home is a must see. The rooms are all spacious and bright, the primary features an ensuite. All windows were updated in 2025 with updated bright flooring throughout the home. Located in Maple Oak Ridge which features amenities and public transportation. This home combines modern living with practical design in an unbeatable location. Whether you're relaxing in the spacious living area, preparing meals in the newly updated kitchen, or enjoying the low maintenance backyard you'll appreciate the attention to detail that has gone into the renovation. Some photos are virtually staged.

Built in 1975