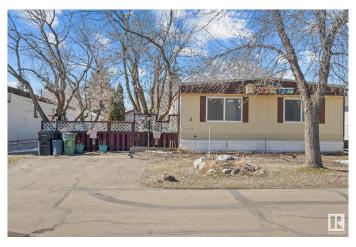

#### \$124,999

3 Bedroom, 1.50 Bathroom, 1,169 sqft Land Lease Community on 0.00 Acres

Maple Ridge (Edmonton), Edmonton, AB

Welcome to this beautifully renovated 3-bedroom mobile home located in the desirable East End of Edmonton. Perfectly situated close to schools, parks, and all essential amenities, this home offers the perfect blend of comfort, convenience, and accessibility. Ideal for a growing family, first-time homebuyers, or those looking to downsize without compromising on quality or space. Located on huge lot with a shop in the back this home is a must see. The rooms are all spacious and bright, the primary features an ensuite. All windows were updated in 2025 with updated bright flooring throughout the home. Located in Maple Oak Ridge which features amenities and public transportation. This home combines modern living with practical design in an unbeatable location. Whether you're relaxing in the spacious living area, preparing meals in the newly updated kitchen, or enjoying the low maintenance backyard you'll appreciate the attention to detail that has gone into the renovation. Some photos are virtually staged.

Built in 1975