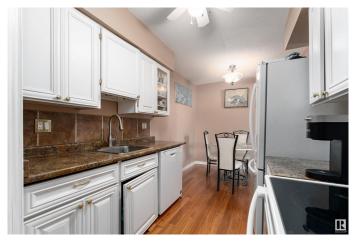

# \$160,000

2 Bedroom, 2.00 Bathroom, 905 sqft Condo / Townhouse on 0.00 Acres

Kildare, Edmonton, AB

Cute as a button and move-in ready! This stylish townhouse has all the right features, starting with an oversized primary bedroom that offers plenty of space to relax and unwind. The bright white kitchen opens to a cozy dining area, and the east-facing patio is perfect for morning coffee or soaking up the sunshine. You'll love the convenience of two full bathrooms and a fully finished basement, offering extra living space for a rec room, office, or guests. Ample street parking makes it easy for visitors, and the location is close to everything you need including shops, schools, parks and major commuting roadways. Whether you're a first-time buyer, downsizer, or investor, this one checks all the boxes!

#### Interior

Appliances Dishwasher-Built-In, Dryer, Microwave Hood Fan, Refrigerator,

Stove-Electric, Washer, Curtains and Blinds

Heating Forced Air-1, Natural Gas

Stories 3

Has Basement Yes

Basement Full, Finished