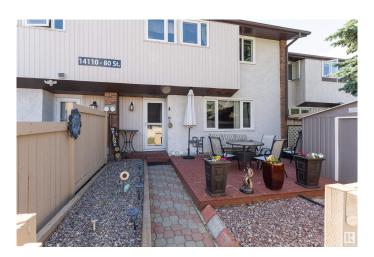

# \$160,000

2 Bedroom, 2.00 Bathroom, 905 sqft Condo / Townhouse on 0.00 Acres

Kildare, Edmonton, AB

Cute as a button and move-in ready! This stylish townhouse has all the right features, starting with an oversized primary bedroom that offers plenty of space to relax and unwind. The bright white kitchen opens to a cozy dining area, and the east-facing patio is perfect for morning coffee or soaking up the sunshine. You'll love the convenience of two full bathrooms and a fully finished basement, offering extra living space for a rec room, office, or guests. Ample street parking makes it easy for visitors, and the location is close to everything you need including shops, schools, parks and major commuting roadways. Whether you're a first-time buyer, downsizer, or investor, this one checks all the boxes!

## **Amenities**

Amenities On Street Parking, Hot Water Natural Gas, No Smoking Home, Patio,

See Remarks

Parking Stall

### **Exterior**

Exterior Wood, Vinyl

Exterior Features Fenced, Landscaped, Low Maintenance Landscape, See Remarks

Roof Asphalt Shingles

Construction Wood, Vinyl

Foundation Concrete Perimeter