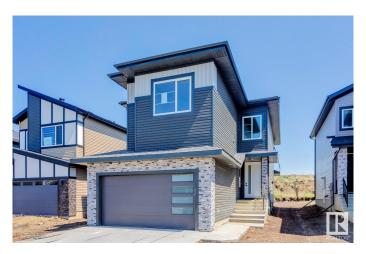

# \$659,000 - 6221 19 Street, Rural Leduc County

MLS® #E4443375

# \$659,000

5 Bedroom, 3.00 Bathroom, 2,430 sqft Rural on 0.11 Acres

Irvine Creek, Rural Leduc County, AB

Brand New and finished to perfection! This home has it all, 5 bedrooms, 3 bathrooms, SPICE KITCHEN, OPEN TO BELOW IN LIVING ROOM and SIDE SEPARATE ENTRANCE. This home features beautiful luxury vinyl plank, upgraded plumbing, lighting and more. The functional layout offers a bedroom on the main level which can also be used as a den, a full bath, generous dining area, huge living room with fireplace and a breathtaking kitchen. The custom kitchen features soft close cabinets, quartz countertops and fully equipped with stainless steel appliances. Not to forget, the kitchen also includes a spice kitchen that walks through to the mudroom. The upper level is where you will find the additional 4 bedrooms, 2 full bath, bonus room and laundry. The primary bedroom is absolute stunning and includes its own walk-in closet and beautiful 5pc ensuite with his and her sinks. This home includes a double attached garage and comes with New Home Warranty. This is a must see.