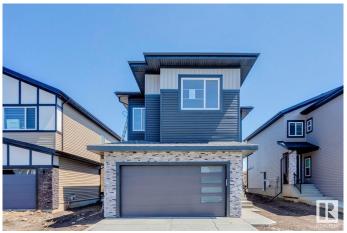

# \$659,000 - 6221 19 Street, Rural Leduc County

MLS® #E4443375

# \$659,000

5 Bedroom, 3.00 Bathroom, 2,430 sqft Rural on 0.11 Acres

Irvine Creek, Rural Leduc County, AB

Brand New and finished to perfection! This home has it all, 5 bedrooms, 3 bathrooms, SPICE KITCHEN, OPEN TO BELOW IN LIVING ROOM and SIDE SEPARATE ENTRANCE. This home features beautiful luxury vinyl plank, upgraded plumbing, lighting and more. The functional layout offers a bedroom on the main level which can also be used as a den, a full bath, generous dining area, huge living room with fireplace and a breathtaking kitchen. The custom kitchen features soft close cabinets, quartz countertops and fully equipped with stainless steel appliances. Not to forget, the kitchen also includes a spice kitchen that walks through to the mudroom. The upper level is where you will find the additional 4 bedrooms, 2 full bath, bonus room and laundry. The primary bedroom is absolute stunning and includes its own walk-in closet and beautiful 5pc ensuite with his and her sinks. This home includes a double attached garage and comes with New Home Warranty. This is a must see.