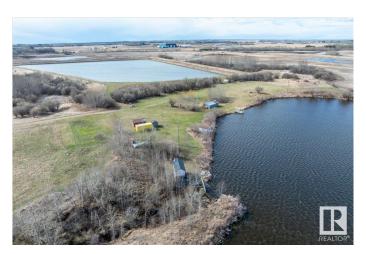

#### \$499,000

0 Bedroom, 0.00 Bathroom, Rural on 50.16 Acres

None, Rural Beaver County, AB

Escape to your own private sanctuary in the heart of nature! Nestled within 50 acres of pristine land, this extraordinary property offers a beautiful park-like setting, complete with a captivating trout pond, winding walking trails, large garden plot, huge camping area, and a charming cabin that boasts breathtaking views of a serene lake. Your own private swimming pond with 2 paddle boats. This remarkable estate is a rare gem, offering not just land, but an opportunity to reconnect with the natural world and rediscover a sense of wonder. Whether you envision a peaceful retreat, an outdoor enthusiast's haven, or a place to create cherished memories with loved ones, this property fulfills every dream. Private setting with a gated entrance. A must see !!!

### **Exterior**

Exterior Features Private Setting, Stream/Pond