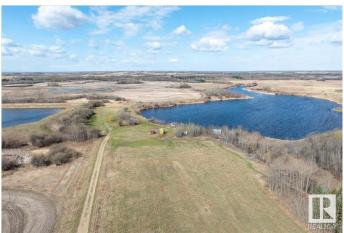

#### \$499,000

0 Bedroom, 0.00 Bathroom, Rural on 50.16 Acres

None, Rural Beaver County, AB

Escape to your own private sanctuary in the heart of nature! Nestled within 50 acres of pristine land, this extraordinary property offers a beautiful park-like setting, complete with a captivating trout pond, winding walking trails, large garden plot, huge camping area, and a charming cabin that boasts breathtaking views of a serene lake. Your own private swimming pond with 2 paddle boats. This remarkable estate is a rare gem, offering not just land, but an opportunity to reconnect with the natural world and rediscover a sense of wonder. Whether you envision a peaceful retreat, an outdoor enthusiast's haven, or a place to create cherished memories with loved ones, this property fulfills every dream. Private setting with a gated entrance. A must see !!!

### **Exterior**

Exterior Features Private Setting, Stream/Pond