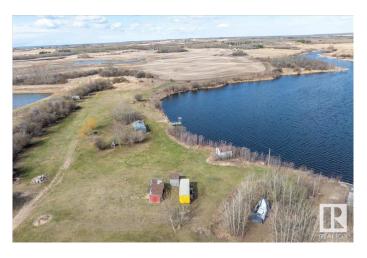

#### \$499,000

0 Bedroom, 0.00 Bathroom, Rural on 50.16 Acres

None, Rural Beaver County, AB

Escape to your own private sanctuary in the heart of nature! Nestled within 50 acres of pristine land, this extraordinary property offers a beautiful park-like setting, complete with a captivating trout pond, winding walking trails, large garden plot, huge camping area, and a charming cabin that boasts breathtaking views of a serene lake. Your own private swimming pond with 2 paddle boats. This remarkable estate is a rare gem, offering not just land, but an opportunity to reconnect with the natural world and rediscover a sense of wonder. Whether you envision a peaceful retreat, an outdoor enthusiast's haven, or a place to create cherished memories with loved ones, this property fulfills every dream. Private setting with a gated entrance. A must see !!!

### **Exterior**

Exterior Features Private Setting, Stream/Pond