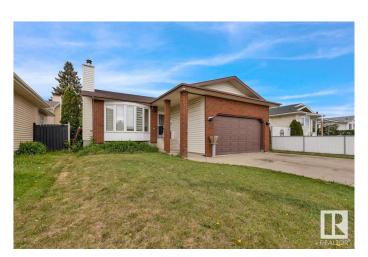

# \$429,900 - 168 Warwick Crescent, Edmonton

MLS® #E4443725

### \$429.900

5 Bedroom, 3.00 Bathroom, 1,250 sqft Single Family on 0.00 Acres

Dunluce, Edmonton, AB

A beautiful house in the quite neighborhood of Dunluce. A Spacious bungalow with SEPERATE ENTRANCE to the basement that has lots to offer. Over 2,400 sqft of living space. You will get 2 KITCHENS, and 5 BEDROOMS; 3 bedrooms on main floor, and 2 bedrooms in the FULLY FINISHED BASEMENT. You will get 3 Full washrooms; 2 washrooms on the main floor with one en-suite in the primary bedroom, and one full washroom in the basement. You will get a Double front ATTACHED HEATED GARAGE. Now to list the upgrades that you will enjoy: Newer Shingles, Windows, Furnace, HWT, Flooring, and Paint. Come see this one and you will be impressed.