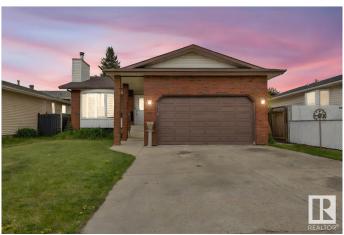

# \$429,900 - 168 Warwick Crescent, Edmonton

MLS® #E4443725

### \$429.900

5 Bedroom, 3.00 Bathroom, 1,250 sqft Single Family on 0.00 Acres

Dunluce, Edmonton, AB

A beautiful house in the quite neighborhood of Dunluce. A Spacious bungalow with SEPERATE ENTRANCE to the basement that has lots to offer. Over 2,400 sqft of living space. You will get 2 KITCHENS, and 5 BEDROOMS; 3 bedrooms on main floor, and 2 bedrooms in the FULLY FINISHED BASEMENT. You will get 3 Full washrooms; 2 washrooms on the main floor with one en-suite in the primary bedroom, and one full washroom in the basement. You will get a Double front ATTACHED HEATED GARAGE. Now to list the upgrades that you will enjoy: Newer Shingles, Windows, Furnace, HWT, Flooring, and Paint. Come see this one and you will be impressed.