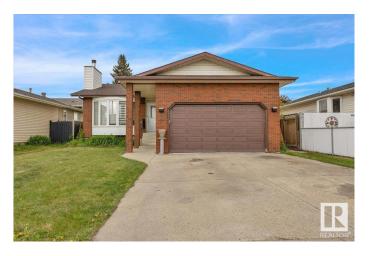

# \$429,900 - 168 Warwick Crescent, Edmonton

MLS® #E4443725

### \$429.900

5 Bedroom, 3.00 Bathroom, 1,250 sqft Single Family on 0.00 Acres

Dunluce, Edmonton, AB

A beautiful house in the quite neighborhood of Dunluce. A Spacious bungalow with SEPERATE ENTRANCE to the basement that has lots to offer. Over 2,400 sqft of living space. You will get 2 KITCHENS, and 5 BEDROOMS; 3 bedrooms on main floor, and 2 bedrooms in the FULLY FINISHED BASEMENT. You will get 3 Full washrooms; 2 washrooms on the main floor with one en-suite in the primary bedroom, and one full washroom in the basement. You will get a Double front ATTACHED HEATED GARAGE. Now to list the upgrades that you will enjoy: Newer Shingles, Windows, Furnace, HWT, Flooring, and Paint. Come see this one and you will be impressed.