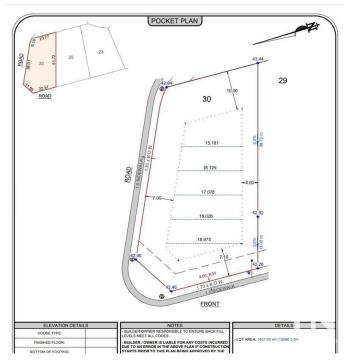

## \$599,999

0 Bedroom, 0.00 Bathroom, Rural on 0.35 Acres

Sherwood Golf & Country Club Estates, Rural Strathcona County, AB

Build your dream home on this Corner Lot situated on a quiet cul-de- sac in the Sherwood Park Golf and Country Club Estates. This 15066 square feet lot offers the perfect opportunity to create your dream home with the builder of your choice. Ideally located just minutes from the Whitemud and Anthony Henday, you'll enjoy easy access to major routes while being nestled in a tranquil, family-friendly suburb. Surrounded by scenic walking trails and lush green spaces, this lot provides the perfect blend of nature and convenience. Don't miss your chance to build in this sought-after community!

### **Essential Information**

| MLS® #    | E4443774        |
|-----------|-----------------|
| Price     | \$599,999       |
| Bathrooms | 0.00            |
| Acres     | 0.35            |
| Туре      | Rural           |
| Sub-Type  | Vacant Lot/Land |
| Status    | Active          |