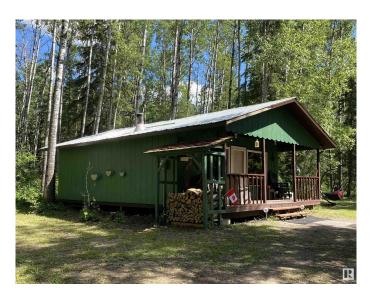

## \$205,000

2 Bedroom, 0.50 Bathroom, 572 sqft Rural on 1.00 Acres

Bondiss, Rural Athabasca County, AB

Escape to tranquility with this charming cabin nestled in the trees, just south of the Summer Village of Bondiss at Skeleton Lake. This is the perfect retreat for those looking to unwind, disconnect from the demands of work, and embrace nature. Surrounded by lush greenery, the property offers ample outdoor space ideal for boat storage, , off-roading, hosting memorable gatherings, or simply enjoying peaceful moments. The cabin has been thoughtfully updated in recent years, ensuring both comfort and some modern conveniences. It now features seasonal water, newly installed plumbing fixtures, and a charming gazeboâ€"an idyllic spot to relax and take in the breathtaking views. Inside, a newly installed wood-burning fireplace (with WETT inspection) provides a cozy ambiance, perfect for those cool evenings. The cabin also boasts stylish, wood grain vinyl plank flooring, adding warmth and sophistication to the space.

**Amenities** 

Status

Address

Features Fire Pit, Front Porch, Gazebo

Interior

Heating Wood Stove, Wood

Stories 1

Has Basement Yes

Basement None, No Basement

**Exterior** 

Exterior Wood

Exterior Features Backs Onto Park/Trees, Golf Nearby, Private Setting, Recreation Use,

Rolling Land, Treed Lot

Construction Wood Foundation Block

**Additional Information** 