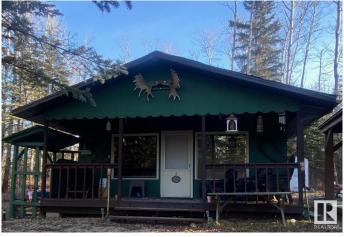

## \$205,000

2 Bedroom, 0.50 Bathroom, 572 sqft Rural on 1.00 Acres

Bondiss, Rural Athabasca County, AB

Escape to tranquility with this charming cabin nestled in the trees, just south of the Summer Village of Bondiss at Skeleton Lake. This is the perfect retreat for those looking to unwind, disconnect from the demands of work, and embrace nature. Surrounded by lush greenery, the property offers ample outdoor space ideal for boat storage, , off-roading, hosting memorable gatherings, or simply enjoying peaceful moments. The cabin has been thoughtfully updated in recent years, ensuring both comfort and some modern conveniences. It now features seasonal water, newly installed plumbing fixtures, and a charming gazeboâ€"an idyllic spot to relax and take in the breathtaking views. Inside, a newly installed wood-burning fireplace (with WETT inspection) provides a cozy ambiance, perfect for those cool evenings. The cabin also boasts stylish, wood grain vinyl plank flooring, adding warmth and sophistication to the space.

**Amenities** 

Status

Address

Features Fire Pit, Front Porch, Gazebo

Interior

Heating Wood Stove, Wood

Stories 1

Has Basement Yes