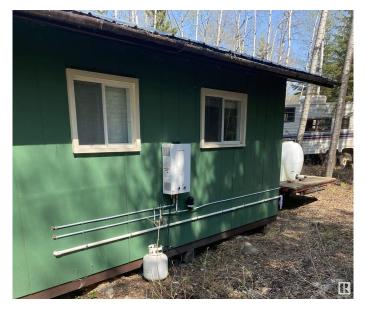

## \$205,000

2 Bedroom, 0.50 Bathroom, 572 sqft Rural on 1.00 Acres

Bondiss, Rural Athabasca County, AB

Escape to tranquility with this charming cabin nestled in the trees, just south of the Summer Village of Bondiss at Skeleton Lake. This is the perfect retreat for those looking to unwind, disconnect from the demands of work, and embrace nature. Surrounded by lush greenery, the property offers ample outdoor space ideal for boat storage, , off-roading, hosting memorable gatherings, or simply enjoying peaceful moments. The cabin has been thoughtfully updated in recent years, ensuring both comfort and some modern conveniences. It now features seasonal water, newly installed plumbing fixtures, and a charming gazeboâ€"an idyllic spot to relax and take in the breathtaking views. Inside, a newly installed wood-burning fireplace (with WETT inspection) provides a cozy ambiance, perfect for those cool evenings. The cabin also boasts stylish, wood grain vinyl plank flooring, adding warmth and sophistication to the space.

Basement None, No Basement

**Exterior** 

Exterior Wood

Exterior Features Backs Onto Park/Trees, Golf Nearby, Private Setting, Recreation Use,

Rolling Land, Treed Lot

Construction Wood Foundation Block

**Additional Information** 