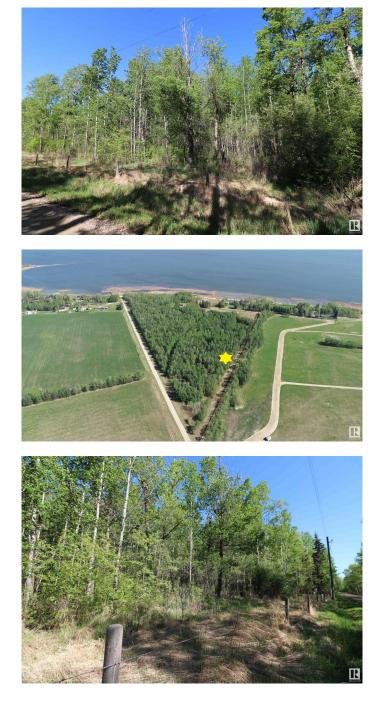

## \$85,000

0 Bedroom, 0.00 Bathroom, Rural on 1.26 Acres

None, Rural Lac Ste. Anne County, AB

40 MINUTES WEST OF EDMONTON ON THE SOUTH SHORE OF LAC STE ANNE IS WHERE YOU WILL FIND THIS TREED 1.26 ACRE PROPERTY JUST STEPS FROM THE LAKE AND WITH LOTS OF OPTIONS TO LOCATE YOUR NEW HOME, OR YOU MAY JUST WANT TO HAVE A GET-AWAY SPOT FOR THE RV. THERE ARE OTHER ATTACHED LOTS FOR SALE AS WELL. SO YOU CAN EXPAND YOUR VISION IF NEED **BE. THERE ARE VARIOUS LOCATIONS** AVAILABLE TO ACCESS THE LAKE. PLEASE CHECK THE PHOTOS FOR THE ADDITIONAL LOTS AND SIZES THAT ARE AVAILABLE. POWER AND GAS AT PROPERTY LINE.

## Exterior

Exterior Features Boating, Flat Site, Schools, Shopping Nearby, Treed Lot