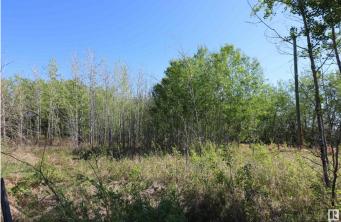

## \$160,000

0 Bedroom, 0.00 Bathroom, Rural on 6.61 Acres

None, Rural Lac Ste. Anne County, AB

40 MINUTES WEST OF EDMONTON ON THE SOUTH SHORE OF LAC STE ANNE IS WHERE YOU WILL FIND THIS TREED 6.61 ACRE PROPERTY JUST STEPS FROM THE LAKE AND WITH LOTS OF OPTIONS TO LOCATE YOUR NEW HOME, OR YOU MAY JUST WANT TO HAVE A GET-AWAY SPOT FOR THE RV. THERE ARE VARIOUS LOCATIONS AVAILABLE TO ACCESS THE LAKE. THERE ARE ALSO OTHER ATTACHED LOTS FOR SALE AS WELL, SO YOU CAN EXPAND YOUR VISION IF NEED BE. PLEASE CHECK THE PHOTOS FOR THE ADDITIONAL LOTS AND SIZES THAT ARE AVAILABLE. POWER AND GAS AT PROPERTY LINE.

### Exterior

Exterior Features Boating, Flat Site, Schools, Shopping Nearby, Treed Lot