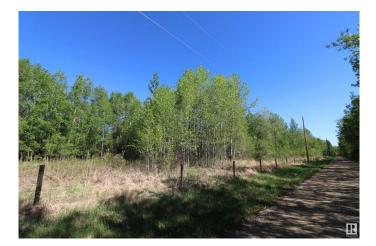

## \$160,000

0 Bedroom, 0.00 Bathroom, Rural on 6.61 Acres

None, Rural Lac Ste. Anne County, AB

40 MINUTES WEST OF EDMONTON ON THE SOUTH SHORE OF LAC STE ANNE IS WHERE YOU WILL FIND THIS TREED 6.61 ACRE PROPERTY JUST STEPS FROM THE LAKE AND WITH LOTS OF OPTIONS TO LOCATE YOUR NEW HOME, OR YOU MAY JUST WANT TO HAVE A GET-AWAY SPOT FOR THE RV. THERE ARE VARIOUS LOCATIONS AVAILABLE TO ACCESS THE LAKE. THERE ARE ALSO OTHER ATTACHED LOTS FOR SALE AS WELL, SO YOU CAN EXPAND YOUR VISION IF NEED BE. PLEASE CHECK THE PHOTOS FOR THE ADDITIONAL LOTS AND SIZES THAT ARE AVAILABLE. POWER AND GAS AT PROPERTY LINE.

### Exterior

Exterior Features Boating, Flat Site, Schools, Shopping Nearby, Treed Lot