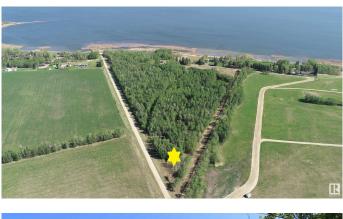

## \$160,000

0 Bedroom, 0.00 Bathroom, Rural on 6.61 Acres

None, Rural Lac Ste. Anne County, AB

40 MINUTES WEST OF EDMONTON ON THE SOUTH SHORE OF LAC STE ANNE IS WHERE YOU WILL FIND THIS TREED 6.61 ACRE PROPERTY JUST STEPS FROM THE LAKE AND WITH LOTS OF OPTIONS TO LOCATE YOUR NEW HOME, OR YOU MAY JUST WANT TO HAVE A GET-AWAY SPOT FOR THE RV. THERE ARE VARIOUS LOCATIONS AVAILABLE TO ACCESS THE LAKE. THERE ARE ALSO OTHER ATTACHED LOTS FOR SALE AS WELL, SO YOU CAN EXPAND YOUR VISION IF NEED BE. PLEASE CHECK THE PHOTOS FOR THE ADDITIONAL LOTS AND SIZES THAT ARE AVAILABLE. POWER AND GAS AT PROPERTY LINE.

### Exterior

Exterior Features Boating, Flat Site, Schools, Shopping Nearby, Treed Lot