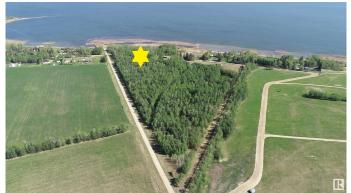

## \$480,000

0 Bedroom, 0.00 Bathroom, Rural on 15.50 Acres

None, Rural Lac Ste. Anne County, AB

NOT OFTEN DOES A PROPERTY LIKE THIS COME ALONG!! 40 MINUTES WEST OF EDMONTON ON THE SOUTH SHORE OF LAC STE ANNE IS WHERE YOU WILL FIND THIS 15.5 ACRE WATERFRONT PROPERTY WITH RIPARIAN RIGHTS, YOU GET 625 FEET OF SHORELINE TO ENJOY ALL ON YOUR OWN AND THE PROPERTY IS TREED FOR PRIVACY. BUILD YOUR WATERFRONT DREAM COMPOUND OR PERHAPS THE COUNTY MAY ALLOW OTHER TYPES OF PERSONAL OR **BUSINESS OPPORTUNITIES. THERE ARE** OTHER ATTACHED LOTS FOR SALE AS WELL. PLEASE CHECK THE PHOTOS FOR THE LOT SIZES THAT ARE AVAILABLE. IMAGINE THE POSSIBILITIES ON THIS GEM. POWER AND GAS AT PROPERTY LINE.

## Exterior

Exterior Features Boating, Flat Site, Lake Access Property, Lake View, Private Setting, Schools, Shopping Nearby, Treed Lot, Waterfront Property