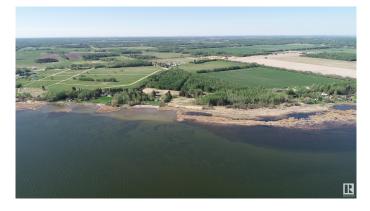

## \$480,000

0 Bedroom, 0.00 Bathroom, Rural on 15.50 Acres

None, Rural Lac Ste. Anne County, AB

NOT OFTEN DOES A PROPERTY LIKE THIS COME ALONG!! 40 MINUTES WEST OF EDMONTON ON THE SOUTH SHORE OF LAC STE ANNE IS WHERE YOU WILL FIND THIS 15.5 ACRE WATERFRONT PROPERTY WITH RIPARIAN RIGHTS, YOU GET 625 FEET OF SHORELINE TO ENJOY ALL ON YOUR OWN AND THE PROPERTY IS TREED FOR PRIVACY. BUILD YOUR WATERFRONT DREAM COMPOUND OR PERHAPS THE COUNTY MAY ALLOW OTHER TYPES OF PERSONAL OR **BUSINESS OPPORTUNITIES. THERE ARE** OTHER ATTACHED LOTS FOR SALE AS WELL. PLEASE CHECK THE PHOTOS FOR THE LOT SIZES THAT ARE AVAILABLE. IMAGINE THE POSSIBILITIES ON THIS GEM. POWER AND GAS AT PROPERTY LINE.

## Exterior

Exterior Features Boating, Flat Site, Lake Access Property, Lake View, Private Setting, Schools, Shopping Nearby, Treed Lot, Waterfront Property