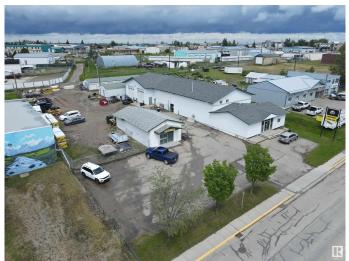

#### \$795,000

0 Bedroom, 0.00 Bathroom, Industrial on 0.00 Acres

Drayton Valley, Drayton Valley, AB

This versatile commercial property sits on 0.885 acres in a fantastic location with frontage on 50 Avenue and just seconds from Hwy 22. The 6,452 sq ft main building was developed in three phases: a 2,016 sq ft showroom built in 1973, a 2,436 sq ft addition around 2000, and a 40' x 50' shop constructed in 2014 with two 14 ft overhead doors. The main structure includes a retail/display area and a spacious mezzanine offering office space, storage, and a staff/meeting room. Additional improvements include a 1,023 sq ft detached storage building and two 1,400 sq ft multi-bay self-storage structures. This functional property offers a flexible layout suitable for a variety of business or investment uses.