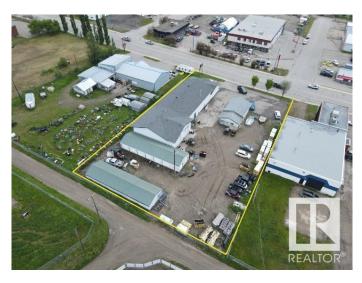

#### \$795,000

0 Bedroom, 0.00 Bathroom, Industrial on 0.00 Acres

Drayton Valley, Drayton Valley, AB

This versatile commercial property sits on 0.885 acres in a fantastic location with frontage on 50 Avenue and just seconds from Hwy 22. The 6,452 sq ft main building was developed in three phases: a 2,016 sq ft showroom built in 1973, a 2,436 sq ft addition around 2000, and a 40' x 50' shop constructed in 2014 with two 14 ft overhead doors. The main structure includes a retail/display area and a spacious mezzanine offering office space, storage, and a staff/meeting room. Additional improvements include a 1,023 sq ft detached storage building and two 1,400 sq ft multi-bay self-storage structures. This functional property offers a flexible layout suitable for a variety of business or investment uses.