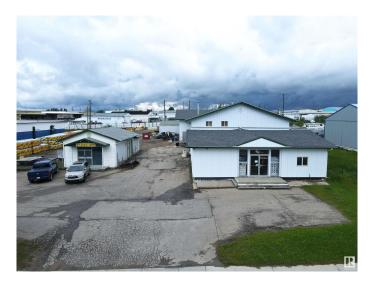

#### \$795,000

0 Bedroom, 0.00 Bathroom, Industrial on 0.00 Acres

Drayton Valley, Drayton Valley, AB

This versatile commercial property sits on 0.885 acres in a fantastic location with frontage on 50 Avenue and just seconds from Hwy 22. The 6,452 sq ft main building was developed in three phases: a 2,016 sq ft showroom built in 1973, a 2,436 sq ft addition around 2000, and a 40' x 50' shop constructed in 2014 with two 14 ft overhead doors. The main structure includes a retail/display area and a spacious mezzanine offering office space, storage, and a staff/meeting room. Additional improvements include a 1,023 sq ft detached storage building and two 1,400 sq ft multi-bay self-storage structures. This functional property offers a flexible layout suitable for a variety of business or investment uses.