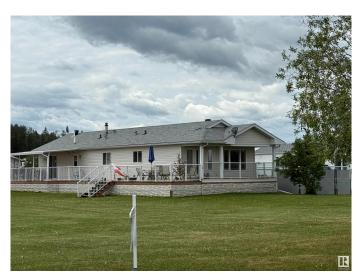

# \$350,000 - 6 3401 Ste. Anne Trail, Rural Lac Ste. Anne County

MLS® #E4443846

### \$350,000

3 Bedroom, 2.00 Bathroom, 1,227 sqft Rural on 0.41 Acres

Lakeshore Cove, Rural Lac Ste. Anne County, AB

Welcome to Alberta beach! This open concept home features a large heated double garage 3 Bedrooms, 2 bathrooms (large ensuite), and open kitchen / dining area / and living room. The property features a large shared common behind the unit for camping / summer & winter activities, and has a shared pier / beach access to allow for swimming and boating all summer long!

#### **Essential Information**

MLS® # E4443846 Price \$350,000

Bedrooms 3
Bathrooms 2.00

Full Baths 2

Square Footage 1,227
Acres 0.41
Year Built 2006
Type Rural

Sub-Type Detached Condominium

Style Bungalow

Status Active