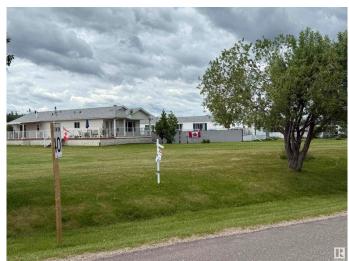

# \$350,000 - 6 3401 Ste. Anne Trail, Rural Lac Ste. Anne County

MLS® #E4443846

### \$350,000

3 Bedroom, 2.00 Bathroom, 1,227 sqft Rural on 0.41 Acres

Lakeshore Cove, Rural Lac Ste. Anne County, AB

Welcome to Alberta beach! This open concept home features a large heated double garage 3 Bedrooms, 2 bathrooms (large ensuite), and open kitchen / dining area / and living room. The property features a large shared common behind the unit for camping / summer & winter activities, and has a shared pier / beach access to allow for swimming and boating all summer long!

#### **Essential Information**

MLS® # E4443846 Price \$350,000

Bedrooms 3
Bathrooms 2.00

Full Baths 2

Square Footage 1,227
Acres 0.41
Year Built 2006
Type Rural

Sub-Type Detached Condominium

Style Bungalow

Status Active