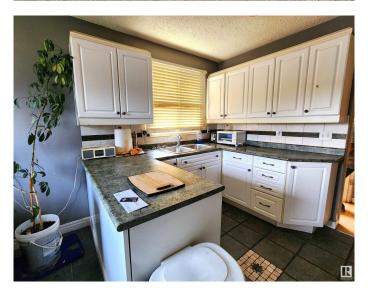

## \$320,000

4 Bedroom, 1.50 Bathroom, 1,023 sqft Single Family on 0.00 Acres

Belmont, Edmonton, AB

NO CONDO FEES! Affordable Half Duplex with Income Potential! Whether you're a first-time buyer or an investor, this 4-bedroom, 1.5-bath home is packed with opportunity. The main floor offers laminate and tile flooring throughout, a spacious living room, functional kitchen and dining area, 3 bedrooms, and a full 4-piece bath. Downstairs, the partially finished basement includes a 4th bedroom. half bath, and a SEPERATE SIDE ENTRANCE â€"perfect setup for a future suite. The sunny, fully fenced backyard has room to customize, and the front driveway fits up to 3 vehicles. Ideally located close to schools, parks, and shopping. With a few updates, this property has great upside in a high-demand area.

### Interior

Appliances Dishwasher-Built-In, Dryer, Microwave Hood Fan, Refrigerator,

Stove-Electric, Washer

Heating Forced Air-1, Natural Gas

Stories 2

Has Basement Yes

Basement Full, Partially Finished