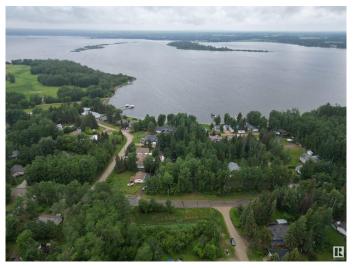

#### \$50,000

0 Bedroom, 0.00 Bathroom, Rural on 0.19 Acres

Silver Sands, Rural Lac Ste. Anne County, AB

Located just steps from Isle Lake in Silver Sands - this 70 x 120 corner lot is the perfect building spot for your new lake house! There is a golf course nearby, and lots of other activities to enjoy year round. The lake is great for water sports and fishing in the summer, as well as ice fishing, sledding and more in the winter.

## **Exterior**

Exterior Features Boating, Corner Lot, Golf Nearby, Lake View, Treed Lot