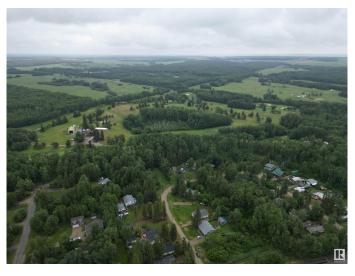

#### \$50,000

0 Bedroom, 0.00 Bathroom, Rural on 0.19 Acres

Silver Sands, Rural Lac Ste. Anne County, AB

Located just steps from Isle Lake in Silver Sands - this 70 x 120 corner lot is the perfect building spot for your new lake house! There is a golf course nearby, and lots of other activities to enjoy year round. The lake is great for water sports and fishing in the summer, as well as ice fishing, sledding and more in the winter.

## **Exterior**

Exterior Features Boating, Corner Lot, Golf Nearby, Lake View, Treed Lot