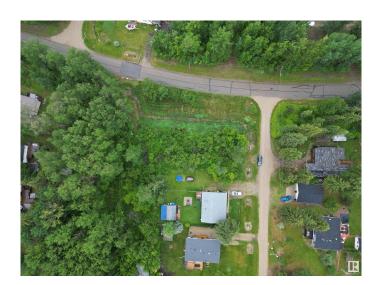

#### \$50,000

0 Bedroom, 0.00 Bathroom, Rural on 0.19 Acres

Silver Sands, Rural Lac Ste. Anne County, AB

Located just steps from Isle Lake in Silver Sands - this 70 x 120 corner lot is the perfect building spot for your new lake house! There is a golf course nearby, and lots of other activities to enjoy year round. The lake is great for water sports and fishing in the summer, as well as ice fishing, sledding and more in the winter.

## **Exterior**

Exterior Features Boating, Corner Lot, Golf Nearby, Lake View, Treed Lot