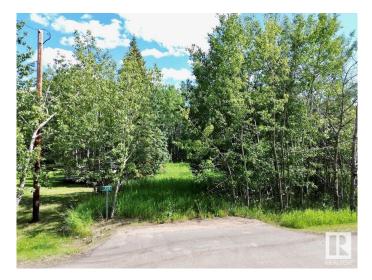

## \$99,900

0 Bedroom, 0.00 Bathroom, Rural on 1.03 Acres

None, Rural Lac La Biche County, AB

FANTASTIC LOT! Steps from Lac La Biche Golf Club, Sir Winston Churchill Park, playground with an outdoor rink, and much more! Located in Lakeview Estates this lot features 1.03 acres of a mix of treed and open land perfect for the weekend getaways or building the dream home! Only 7 minutes to Lac La Biche for all the amenities you'd need! If you're looking for nature this is the place with birds, deer, wildlife, fishing and boating! Don't miss out on this awesome opportunity!

# Exterior

Exterior Features Backs Onto Park/Trees, Corner Lot, Playground Nearby, Recreation Use, Schools, Shopping Nearby