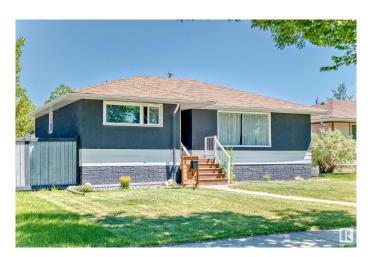

### \$430,000

4 Bedroom, 2.00 Bathroom, 1,147 sqft Single Family on 0.00 Acres

Dovercourt, Edmonton, AB

Across from the park. 3 bedroom 1138 sq feet bungalow on a quiet street in Dovercourt. Hardwood floors throughout the main floor, 1/2 bath off the master bedroom, entertaining-size living and dining room. Basement features family room, hobby room, one-bedroom, 3pce bathroom, kitchen and laundry room. Double garage off the alley. Newer roof and newer hot water tank. Home is in great location across from a park and close to all amenities.

#### **Exterior**

Exterior Wood, Stucco

Exterior Features Back Lane, Fenced, Landscaped, Park/Reserve

Roof Asphalt Shingles

Construction Wood, Stucco

Foundation Concrete Perimeter