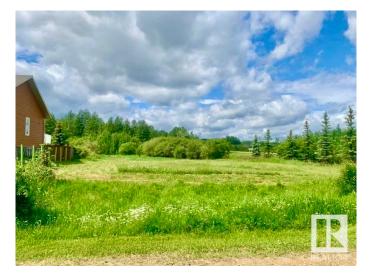

### \$69,995

0 Bedroom, 0.00 Bathroom, Rural on 0.30 Acres

Westerose, Rural Wetaskiwin County, AB

Craving the lake life? Discover your own piece of paradise near beautiful Pigeon Lake! This 0.3-acre vacant lot is the perfect escape for those looking to soak up sunny summer days or lay roots for something more permanent. Whether you dream of parking your summer trailer, building your forever lake home, or simply investing in land surrounded by natural beauty, this property offers unmatched flexibility. Perfect for families wanting to get just far enough away to truly connect with natureâ€"without losing the simple conveniences of everyday life. Located just minutes from Mulhurst Bay & Ma-me-o beach, marina, golf, and shops, and only 30 minutes from Leduc, Nisku, and the airport, it's the ideal balance of peaceful retreat and easy access. With no building timeline and services at the lot line, this is a great opportunity to design your lake life your wayâ€"weekend escape, family getaway, or future home sweet home. Let your lake life dreams start here!

# Exterior

Exterior Features Flat Site, Level Land, No Back Lane, No Through Road, Recreation Use, Schools, Shopping Nearby, See Remarks