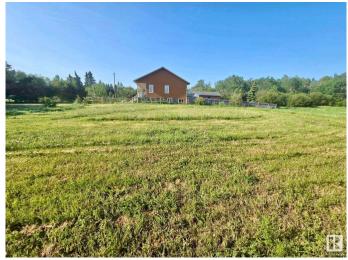

### \$69,995

0 Bedroom, 0.00 Bathroom, Rural on 0.30 Acres

Westerose, Rural Wetaskiwin County, AB

Craving the lake life? Discover your own piece of paradise near beautiful Pigeon Lake! This 0.3-acre vacant lot is the perfect escape for those looking to soak up sunny summer days or lay roots for something more permanent. Whether you dream of parking your summer trailer, building your forever lake home, or simply investing in land surrounded by natural beauty, this property offers unmatched flexibility. Perfect for families wanting to get just far enough away to truly connect with natureâ€"without losing the simple conveniences of everyday life. Located just minutes from Mulhurst Bay & Ma-me-o beach, marina, golf, and shops, and only 30 minutes from Leduc, Nisku, and the airport, it's the ideal balance of peaceful retreat and easy access. With no building timeline and services at the lot line, this is a great opportunity to design your lake life your wayâ€"weekend escape, family getaway, or future home sweet home. Let your lake life dreams start here!

# Exterior

Exterior Features Flat Site, Level Land, No Back Lane, No Through Road, Recreation Use, Schools, Shopping Nearby, See Remarks