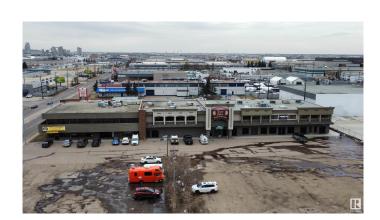

### \$6,700,000

0 Bedroom, 0.00 Bathroom, Industrial on 0.00 Acres

High Park Industrial, Edmonton, AB

Located on a high-exposure corner off of 156 Street and 111 Avenue, minutes from the Anthony Henday, this investment property or premium development opportunity features ample parking, great signage revenue, and existing tenants occupying the restaurant space and the office space. This property offers Anchor tenant potential with franchise pad sites. Future growth potential with expanding residential areas.