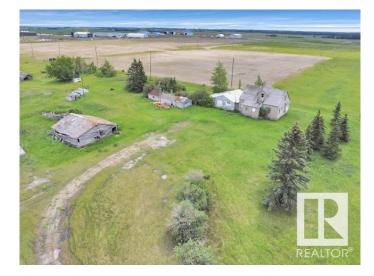

#### \$250,000

0 Bedroom, 0.00 Bathroom, Rural on 80.00 Acres

None, Rural Beaver County, AB

Incredible opportunity to own 80 acres of agricultural land right beside the Village of Ryley with paved road access and excellent proximity to Highway 14. This expansive parcel offers open pasture, a dugout, and a collection of old outbuildings that have mostly reached an unuseable state, but may offer salvage potential. Please do not enter buildings. Zoned AG, this land is ideal for grazing, or hobby farming. Land was previously tilled many years ago. Adjacent to established industrial lands, this location provides excellent access and long-term potential. Utilities to the property include natural gas, power and phone. Well on site. A rare chance to invest in a spacious and versatile property with direct access to town amenities and regional transportation routes.