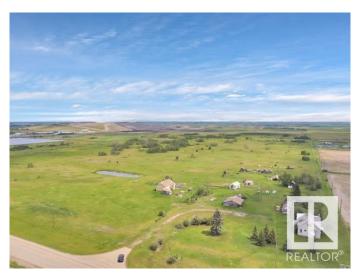

#### \$250,000

0 Bedroom, 0.00 Bathroom, Rural on 80.00 Acres

None, Rural Beaver County, AB

Incredible opportunity to own 80 acres of agricultural land right beside the Village of Ryley with paved road access and excellent proximity to Highway 14. This expansive parcel offers open pasture, a dugout, and a collection of old outbuildings that have mostly reached an unuseable state, but may offer salvage potential. Please do not enter buildings. Zoned AG, this land is ideal for grazing, or hobby farming. Land was previously tilled many years ago. Adjacent to established industrial lands, this location provides excellent access and long-term potential. Utilities to the property include natural gas, power and phone. Well on site. A rare chance to invest in a spacious and versatile property with direct access to town amenities and regional transportation routes.