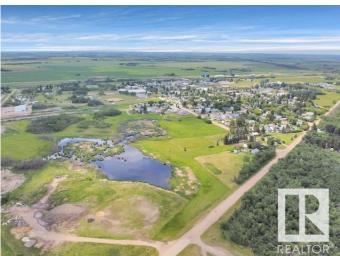

#### \$250,000

0 Bedroom, 0.00 Bathroom, Rural on 80.00 Acres

None, Rural Beaver County, AB

Incredible opportunity to own 80 acres of agricultural land right beside the Village of Ryley with paved road access and excellent proximity to Highway 14. This expansive parcel offers open pasture, a dugout, and a collection of old outbuildings that have mostly reached an unuseable state, but may offer salvage potential. Please do not enter buildings. Zoned AG, this land is ideal for grazing, or hobby farming. Land was previously tilled many years ago. Adjacent to established industrial lands, this location provides excellent access and long-term potential. Utilities to the property include natural gas, power and phone. Well on site. A rare chance to invest in a spacious and versatile property with direct access to town amenities and regional transportation routes.