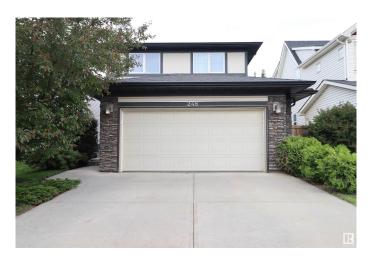

#### \$529,000

5 Bedroom, 3.50 Bathroom, 1,619 sqft Single Family on 0.00 Acres

Secord, Edmonton, AB

Immediate possession available! This fully finished and air-conditioned 5 bedroom former showhome is ready for new owners. A well appointed kitchen opens up to the formal dining room and great room with brand new hardwood, a gas fireplace, and access to the huge rear deck and mature yard. All three bedrooms upstairs have walk in closets including the primary complete with a 5 piece ensuite. Two more bedrooms, a family room, full bath, and wet bar round out the professionally finshed basement. Very well maintained one owner home with a large backyard, plenty of on and off street parking, and a finished garage. Opportunity Knocks!

#### **Amenities**

Amenities Bar, Ceiling 9 ft., Deck, Exterior Walls- 2"x6"

Parking Double Garage Attached