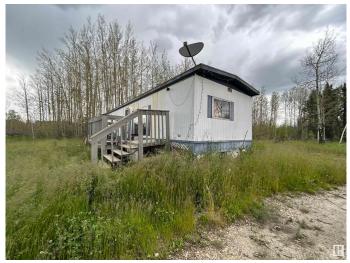

# \$149,900

3 Bedroom, 1.00 Bathroom, 784 sqft Rural on 4.99 Acres

None, Rural Brazeau County, AB

\* Please note\* property is being sold "as is where isâ€<sup>™</sup> at the time of possession―. No warranties or representations. 4.99 ACRES OUT OF SUBDIVISION ON RANGE ROAD 60 close to Buck Creek and Breton. 1974 single wide mobile home is a fixer upper! Build your dream home here!

#### Built in 1974

# Exterior

| Exterior Features | Flat Site, See Remarks |
|-------------------|------------------------|
| Foundation        | See Remarks            |