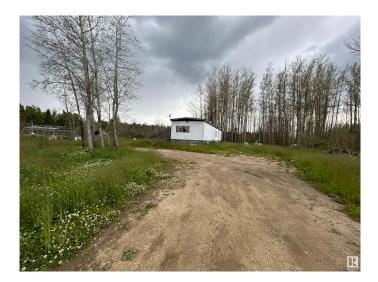

# \$149,900

3 Bedroom, 1.00 Bathroom, 784 sqft Rural on 4.99 Acres

None, Rural Brazeau County, AB

\* Please note\* property is being sold "as is where isâ€<sup>™</sup> at the time of possession―. No warranties or representations. 4.99 ACRES OUT OF SUBDIVISION ON RANGE ROAD 60 close to Buck Creek and Breton. 1974 single wide mobile home is a fixer upper! Build your dream home here!

# Exterior

| Exterior Features | Flat Site, See Remarks |
|-------------------|------------------------|
| Foundation        | See Remarks            |