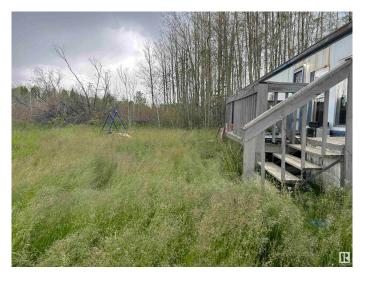

# \$149,900

3 Bedroom, 1.00 Bathroom, 784 sqft Rural on 4.99 Acres

None, Rural Brazeau County, AB

\* Please note\* property is being sold "as is where isâ€<sup>™</sup> at the time of possession―. No warranties or representations. 4.99 ACRES OUT OF SUBDIVISION ON RANGE ROAD 60 close to Buck Creek and Breton. 1974 single wide mobile home is a fixer upper! Build your dream home here!

# Exterior

| Exterior Features | Flat Site, See Remarks |
|-------------------|------------------------|
| Foundation        | See Remarks            |