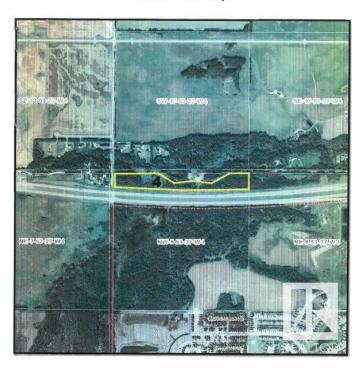

on 14.58 Acres

None, Rural Parkland County, AB

14.58 Acres – Treed Land with Huge Potential A rare 14.58-acre parcel packed with mature trees for privacy and natural beauty. Set at the end of a quiet dead-end road, this property also borders the Yellowhead Highway for unbeatable access. Just one mile west of the Jennifer Heil Way turnoff into Spruce Grove. Perfect for a private retreat, future development, or a smart investment. Priced to move.

#### **Essential Information**

MLS® # E4444180

Price \$279,000

Bathrooms 0.00
Acres 14.58
Type Rural

Sub-Type Vacant Lot/Land

Status Active

## **Community Information**

Address Twp 532a Rr 275

Area Rural Parkland County

Subdivision None

City Rural Parkland County

County ALBERTA

Province AB

Postal Code T7Y 1A3





S8407 - Site Map





### **Exterior**

Exterior Features Cul-De-Sac, Golf Nearby, Not Landscaped, Playground Nearby, Private

Setting, Public Swimming Pool, Schools, Shopping Nearby, Treed Lot

### **Additional Information**

Date Listed June 25th, 2025

Days on Market 59

Zoning Zone 70

DATA IS DEEMED RELIABLE BUT IS NOT GUARANTEED ACCURATE BY THE REALTORS® ASSOCIATION OF EDMONTON. COPYRIGHT 2025 BY THE REALTORS® ASSOCIATION OF EDMONTON. ALL RIGHTS RESERVED. Trademarks are owned or controlled by the Canadian Real Estate Association (CREA) and identify real estate professionals who are members of CREA (REALTOR®, REALTORS®) and/or the quality of services they provide (MLS®, Multiple Listing Service®)

Listing information last updated on August 23rd, 2025 at 10:17am MDT