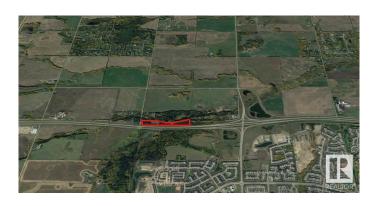

### \$279,000

0 Bedroom, 0.00 Bathroom, Rural on 14.58 Acres

None, Rural Parkland County, AB

14.58 Acres – Treed Land with Huge Potential A rare 14.58-acre parcel packed with mature trees for privacy and natural beauty. Set at the end of a quiet dead-end road, this property also borders the Yellowhead Highway for unbeatable access. Just one mile west of the Jennifer Heil Way turnoff into Spruce Grove. Perfect for a private retreat, future development, or a smart investment. Priced to move.

## **Community Information**

Address Twp 532a Rr 275

Area Rural Parkland County

Subdivision None

City Rural Parkland County

County ALBERTA

Province AB

Postal Code T7Y 1A3