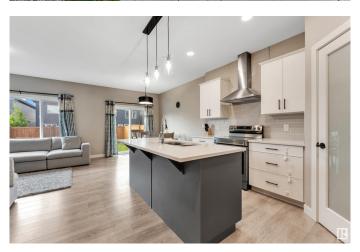

## \$539.900

3 Bedroom, 2.50 Bathroom, 1,700 sqft Single Family on 0.00 Acres

The Orchards At Ellerslie, Edmonton, AB

Located in the Orchards of Ellerslie is a true gem. Enter through your large foyer into your open concept main floor. An island with flush eating bar and walk-through pantry make this home perfect for welcoming guests. The living room features an electric fireplace and large windows to allow for natural light to come in. Generously sized master bedroom with walk-in closet and large ensuite featuring a glass shower. Upstairs laundry for ultra convenience. Sizeable bonus room to turn into extra living space, a playroom for the kids, or even a home office! Must be Seen!

#### Interior

Interior Features ensuite bathroom

Appliances Dishwasher-Built-In, Dryer, Garage Control, Garage Opener, Microwave

Hood Fan, Refrigerator, Stove-Electric, Washer, Window Coverings

Heating Forced Air-1, Natural Gas