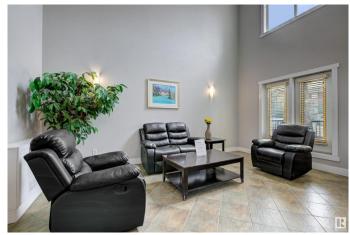

## \$225,000

2 Bedroom, 2.00 Bathroom, 878 sqft Condo / Townhouse on 0.00 Acres

Blackmud Creek, Edmonton, AB

Great starter home or invesment opportunity in the quiet community of Blackmud Creek. This well kept top floor 878 Sqft condo boasts open concept living room with a fireplace, kitchen and dining area. Spacious master bedroom has its on en-suite bathroom and lots of natural light. The 2nd bedroom is vey spacious as well. For the BBQ/outdoors lovers there is a balcony! There is also a storage with the underground parking stall. Across from an elementary school, next to a shopping complex, and public transportation right outside the building. OPPORTUNITY, LOCATION, CONDITION!

### Interior

Interior Features ensuite bathroom

Appliances Dishwasher-Built-In, Microwave Hood Fan, Refrigerator, Stacked

Washer/Dryer, Stove-Electric

Heating Forced Air-1, Natural Gas