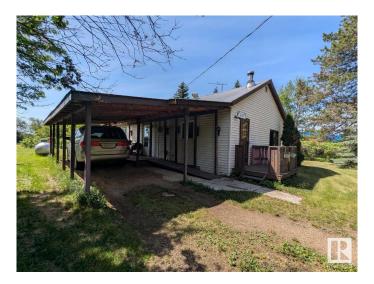

### \$295,000

3 Bedroom, 1.50 Bathroom, 1,357 sqft Rural on 2.00 Acres

None, Rural Camrose County, AB

As unique as the community it's located in, this home offers a little of everything. Whether it's quiet, peaceful living or busy days filled with endless projects, this 3-bedroom home nestled among the trees on 2 acres on the eastern edge of Round Hill would be perfect. Many upgrades to roof and inside walls including insulation and 2x6 studs. Close to playgrounds, ball diamonds, community hall and the unique Round Hill Renaissance Agricultural Foundation School. Carport, garage, workshop, storage sheds, shelters and a huge garden area are just some of the extras.

#### **Exterior**

Exterior Wood

Exterior Features Playground Nearby, Schools, Treed Lot, Vegetable Garden, Partially

Fenced

Construction Wood

Foundation Concrete Perimeter, Preserved Wood