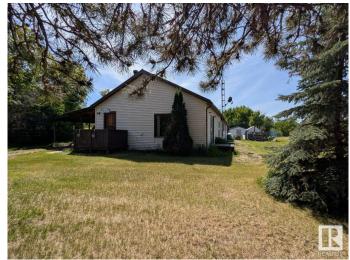

### \$295,000

3 Bedroom, 1.50 Bathroom, 1,357 sqft Rural on 2.00 Acres

None, Rural Camrose County, AB

As unique as the community it's located in, this home offers a little of everything. Whether it's quiet, peaceful living or busy days filled with endless projects, this 3-bedroom home nestled among the trees on 2 acres on the eastern edge of Round Hill would be perfect. Many upgrades to roof and inside walls including insulation and 2x6 studs. Close to playgrounds, ball diamonds, community hall and the unique Round Hill Renaissance Agricultural Foundation School. Carport, garage, workshop, storage sheds, shelters and a huge garden area are just some of the extras.