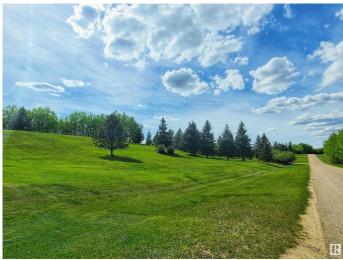

#### \$199,900

0 Bedroom, 0.00 Bathroom, Rural on 6.62 Acres

Nordic Place, Rural Wetaskiwin County, AB

Welcome to Nordic place!! One of the Millet areas most sought after subdivisions that is home to some incredible views! This stunning building site has a 6.62 acres to choose a spot to build your Dream home! Walkout capabilities or surrounded by trees and nature. You choose!! The unique location features a huge sandy ridge/hill that runs across the property. The tremendous amount of sand is great for drainage and also provides a designer with many options when it comes to excavation and building sites. This property features pavement access right to the property line. The lot is unserviced with power and natural gas at the road. Local wells typically produce 5+ GPM. This is a must see acreage site!

## Exterior

Exterior Features Golf Nearby, Hillside, Private Setting, Rolling Land, Sloping Lot, Treed Lot