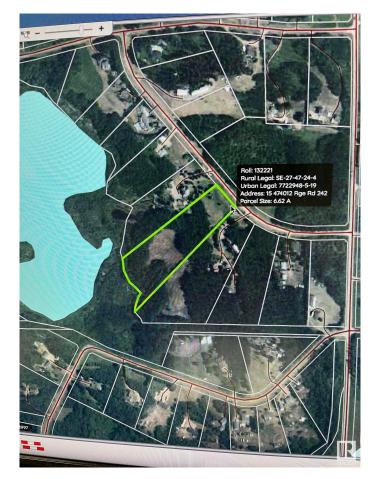

#### \$199,900

0 Bedroom, 0.00 Bathroom, Rural on 6.62 Acres

Nordic Place, Rural Wetaskiwin County, AB

Welcome to Nordic place!! One of the Millet areas most sought after subdivisions that is home to some incredible views! This stunning building site has a 6.62 acres to choose a spot to build your Dream home! Walkout capabilities or surrounded by trees and nature. You choose!! The unique location features a huge sandy ridge/hill that runs across the property. The tremendous amount of sand is great for drainage and also provides a designer with many options when it comes to excavation and building sites. This property features pavement access right to the property line. The lot is unserviced with power and natural gas at the road. Local wells typically produce 5+ GPM. This is a must see acreage site!

## **Community Information**

| Address     | 15 474012 Rge Rd 242    |
|-------------|-------------------------|
| Area        | Rural Wetaskiwin County |
| Subdivision | Nordic Place            |
| City        | Rural Wetaskiwin County |
| County      | ALBERTA                 |
| Province    | AB                      |
| Postal Code | T0C 1Z0                 |