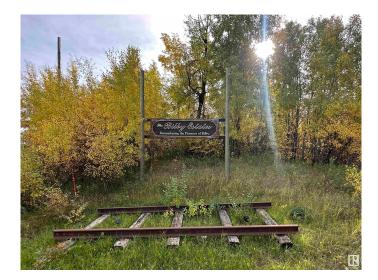

### \$115,000

0 Bedroom, 0.00 Bathroom, Rural on 2.01 Acres

Bilby Heights, Rural Lac Ste. Anne County, AB

Don't settle for a home that is just nice. Build the home of your dreams! This vacant lot in Bilby Heights offers more than 2 acres of land with plenty of trees. Bilby Heights is located 25 minutes West of St. Albert near Onoway. The Bilby Natural Area with 4 km of multi-use trails and Matchayaw (Devilâ€<sup>TM</sup>s) Lake are both walking distance from the "front door". Perfect for the outdoor enthusiasts.

## **Community Information**

| Address     | 54419 Rge Road 14          |
|-------------|----------------------------|
| Area        | Rural Lac Ste. Anne County |
| Subdivision | Bilby Heights              |
| City        | Rural Lac Ste. Anne County |
| County      | ALBERTA                    |
| Province    | AB                         |