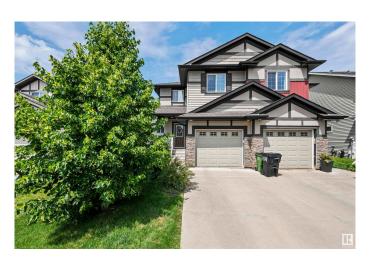

#### \$427,000

2 Bedroom, 2.50 Bathroom, 1,337 sqft Single Family on 0.00 Acres

Carlton, Edmonton, AB

Half duplex with over 1,300 square feet with dual owner's suites upstairs! This home features hardwood flooring throughout the main floor, stainless steel appliances, corner pantry and great view of the large backyard backing. Upstairs features the dual owner's suites w/ walk-in closets and your conveniently appointed laundry. The basement has been fully finished as a large family room. Carlton is conveniently located with easy access to Anthony Henday, Albany shopping center with all the amenities!

#### **Exterior**

Exterior Wood, Stone, Vinyl

Exterior Features Commercial, Fenced, Landscaped, Public Transportation, Schools,

**Shopping Nearby** 

Roof Asphalt Shingles

Construction Wood, Stone, Vinyl

Foundation Concrete Perimeter