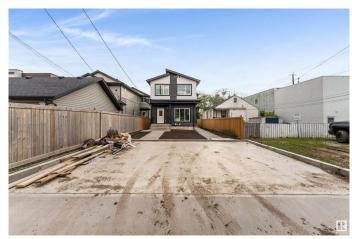

### \$499,900

4 Bedroom, 3.50 Bathroom, 1,304 sqft Single Family on 0.00 Acres

Spruce Avenue, Edmonton, AB

Attention first time home buyers with 5% GST rebate program and investors (4 total unit)!! welcome to Brand new 2024 built half of a DUPLEX WITH BASEMENT SUITE located in spruce avenue. this duplex built by one of Edmonton's elite infill builders. Above grade each features 3 bed & 2.5 bath. Basement is a 1 bed 1 bath Legal Suite. Walking distance to all the amenities, public transit, parks, swimming. Minutes to downtown including schools, Roger place, Royal Alexandra Hospital & Glenrose.

Year Built 2024

Type Single Family

Sub-Type Duplex Front and Back

Style 2 Storey

Status Active