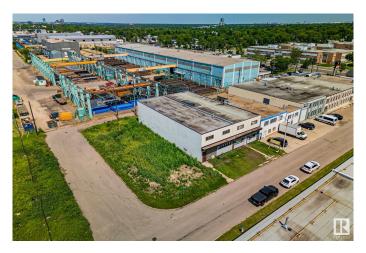

### \$1,250,000

0 Bedroom, 0.00 Bathroom, Industrial on 0.00 Acres

CPR Irvine, Edmonton, AB

BEST FIND this year. Private, unassuming, secure, free-standing, (not a condo) clean building. Just listed. Unusually good CENTRAL location, 1/2 block west of 99 St. Overbuilt concrete block, 13,000 square foot 2 story building. You will appreciate this design flexibility, as You settle into Your new location. Configuring this voluminous space to Your usage is inexpensive, IF You change anything. Extensive office space developed on 2nd floor. Grade level north access loading doors. To be purchased with the lot (e4445287) contiguous to the west, \$150,000. Total of 3 Lots 35mX39.6m=1386m2 or almost 15,000 sq ft. zoned IM. Previous usage for decades was clean furniture manufacturing. There are no major costs to surprise You here. There are multiple forced air furnaces and ducting for materials safety & staff comfort. Upgraded electrical services, many washrooms, etc !

Built in 1963

## Exterior

| Exterior     | Block |
|--------------|-------|
| Construction | Block |