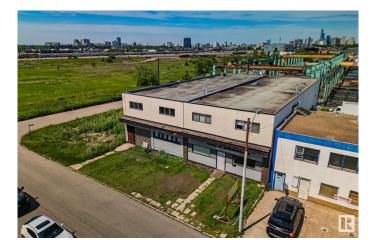

### \$1,250,000

0 Bedroom, 0.00 Bathroom, Industrial on 0.00 Acres

CPR Irvine, Edmonton, AB

BEST FIND this year. Private, unassuming, secure, free-standing, (not a condo) clean building. Just listed. Unusually good CENTRAL location, 1/2 block west of 99 St. Overbuilt concrete block, 13,000 square foot 2 story building. You will appreciate this design flexibility, as You settle into Your new location. Configuring this voluminous space to Your usage is inexpensive, IF You change anything. Extensive office space developed on 2nd floor. Grade level north access loading doors. To be purchased with the lot (e4445287) contiguous to the west, \$150,000. Total of 3 Lots 35mX39.6m=1386m2 or almost 15,000 sq ft. zoned IM. Previous usage for decades was clean furniture manufacturing. There are no major costs to surprise You here. There are multiple forced air furnaces and ducting for materials safety & staff comfort. Upgraded electrical services, many washrooms, etc !

Built in 1963

## Exterior

| Exterior     | Block |
|--------------|-------|
| Construction | Block |