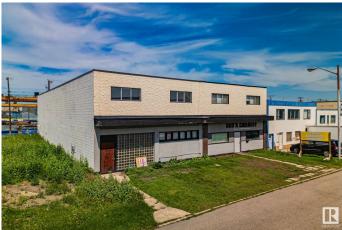

### \$1,250,000

0 Bedroom, 0.00 Bathroom, Industrial on 0.00 Acres

CPR Irvine, Edmonton, AB

BEST FIND this year. Private, unassuming, secure, free-standing, (not a condo) clean building. Just listed. Unusually good CENTRAL location, 1/2 block west of 99 St. Overbuilt concrete block, 13,000 square foot 2 story building. You will appreciate this design flexibility, as You settle into Your new location. Configuring this voluminous space to Your usage is inexpensive, IF You change anything. Extensive office space developed on 2nd floor. Grade level north access loading doors. To be purchased with the lot (e4445287) contiguous to the west, \$150,000. Total of 3 Lots 35mX39.6m=1386m2 or almost 15,000 sq ft. zoned IM. Previous usage for decades was clean furniture manufacturing. There are no major costs to surprise You here. There are multiple forced air furnaces and ducting for materials safety & staff comfort. Upgraded electrical services, many washrooms, etc !

Built in 1963

## Exterior

| Exterior     | Block |
|--------------|-------|
| Construction | Block |