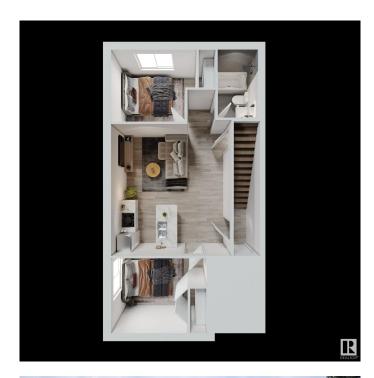

### \$1,300

2 Bedroom, 1.00 Bathroom, 600 sqft Rental on 0.00 Acres

Queen Mary Park, Edmonton, AB

QUEEN MARY PARK: Modern 2 Bedroom Basement Suite 2 units Available July 1 | \$1,300/month Property Overview This well-appointed basement suite offers 2 bedrooms and 1 bathroom in the desirable Queen Mary Park neighborhood. The unit features a private entrance ensuring complete privacy from other residents. Interior Amenities Contemporary full kitchen with stainless steel appliances (refrigerator, gas range, dishwasher, microwave) In-suite laundry facilities Ample storage space Modern fixtures and finishes throughout. Situated in a quiet, family-oriented community with Convenient walking distance to: Unity Square Kingsway Mall Royal Alexandra Hospital MacEwan University NAIT Rogers Place Excellent transit connections Easy access to major arterial roads Additional Information: Street parking available Utilities separately metered (tenant responsibility) On-site property management Pet-friendly with additional deposit Non-smoking property Tenant Requirements: **Employment verification References** 

## **Essential Information**

MLS® # E4444921

Price \$1,300

Bedrooms 2

Bathrooms 1.00

Full Baths 1

Square Footage 600

Acres 0.00