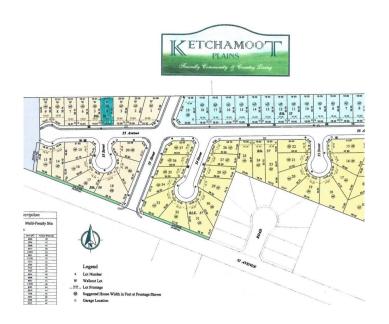

## \$41,370

0 Bedroom, 0.00 Bathroom, Single Family on 0.00 Acres

Tofield, Tofield, AB

49.25' x 115', fully serviced lot in the warming community of Tofield! Rolling land that could accommodate a walkout basement. 42ft pocket width. Residential Tax Incentive associated with this lot. Several other lots available that are similar in price and size.