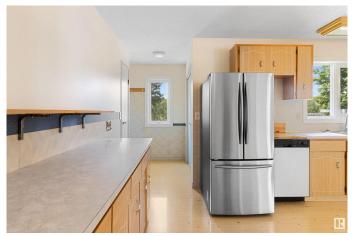

## \$499,999

3 Bedroom, 1.00 Bathroom, 1,255 sqft Rural on 14.78 Acres

None, Rural Strathcona County, AB

Welcome to your private retreat in beautiful Strathcona County! Nestled on just under 15 acres, this charming 3-bedroom bungalow offers perfect peaceful country living. The home features an open-concept layout, ideal for both relaxing and entertaining, with large windows that fill the space with natural light and frame views of the surrounding trees. With one well-appointed bathroom, and plenty of room to grow with an undeveloped basement. This property is perfect for those seeking privacy, space, and potential. Whether you dream of hobby farming, building a shop, or simply enjoying the quiet, this serene acreage is ready to welcome you home!

### Interior

Heating Forced Air-1, Natural Gas

Fireplace Yes

Stories 1

Has Basement Yes

Basement Full, Unfinished