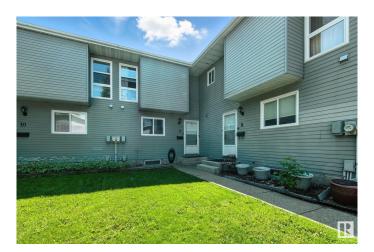

#### \$179,000

3 Bedroom, 1.50 Bathroom, 1,163 sqft Condo / Townhouse on 0.00 Acres

Sakaw, Edmonton, AB

Great opportunity for an affordable townhouse backing onto trees and park space. This three bedroom home features laminate flooring and white kitchen cabinets. Laminate flooring throughout the main floor and carpet upstairs. Basement is partly finished. Private South facing backyard provides space to relax or kids to play. All appliances - refrigerator, stove, dishwasher, washer and dryer are included. Newer hot water tank. Assigned parking stall in front of unit. Close to schools, parks, shopping and transit. Private backyard with no neighbours behind you. Great opportunity to own a home in a well maintained complex at an affordable price!

## **Exterior**

Exterior Wood, Metal

Exterior Features Backs Onto Park/Trees, Fenced, Low Maintenance Landscape, Public

Transportation, Schools, Shopping Nearby, See Remarks

Roof Asphalt Shingles

Construction Wood, Metal