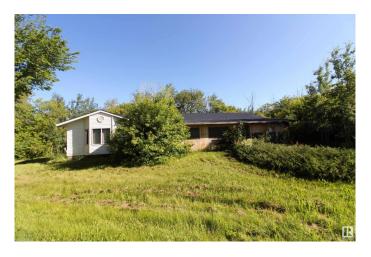

#### \$249,900

2 Bedroom, 2.00 Bathroom, 1,363 sqft Rural on 6.13 Acres

None, Rural Westlock County, AB

SOLD AS IS, WHERE IS. Opportunity awaits on this 6.13-acre parcel with prime Hwy 2 frontage! This 1989-built bungalow offers 2 bedrooms, 2 full bathrooms, and a spacious layout including a large living room, open kitchen, and dining area. The former double attached garage has been converted into additional living spaceâ€"perfect for a rec room, office, or easily reverted back to a garage. The home and yard are in need of some TLC but offer a solid foundation and endless potential. Whether you're looking for a country residence, investment, or a property with high visibility for future possibilities, this acreage could be the one. SOLD AS IS, WHERE IS.

Built in 1989