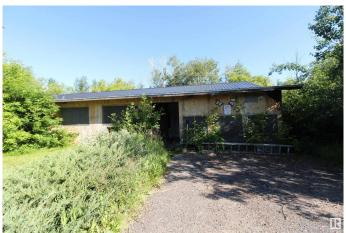

#### \$249,900

2 Bedroom, 2.00 Bathroom, 1,363 sqft Rural on 6.13 Acres

None, Rural Westlock County, AB

SOLD AS IS, WHERE IS. Opportunity awaits on this 6.13-acre parcel with prime Hwy 2 frontage! This 1989-built bungalow offers 2 bedrooms, 2 full bathrooms, and a spacious layout including a large living room, open kitchen, and dining area. The former double attached garage has been converted into additional living spaceâ€"perfect for a rec room, office, or easily reverted back to a garage. The home and yard are in need of some TLC but offer a solid foundation and endless potential. Whether you're looking for a country residence, investment, or a property with high visibility for future possibilities, this acreage could be the one. SOLD AS IS, WHERE IS.

Built in 1989