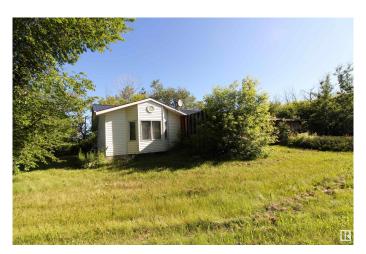

#### \$249,900

2 Bedroom, 2.00 Bathroom, 1,363 sqft Rural on 6.13 Acres

None, Rural Westlock County, AB

SOLD AS IS, WHERE IS. Opportunity awaits on this 6.13-acre parcel with prime Hwy 2 frontage! This 1989-built bungalow offers 2 bedrooms, 2 full bathrooms, and a spacious layout including a large living room, open kitchen, and dining area. The former double attached garage has been converted into additional living spaceâ€"perfect for a rec room, office, or easily reverted back to a garage. The home and yard are in need of some TLC but offer a solid foundation and endless potential. Whether you're looking for a country residence, investment, or a property with high visibility for future possibilities, this acreage could be the one. SOLD AS IS, WHERE IS.

Built in 1989