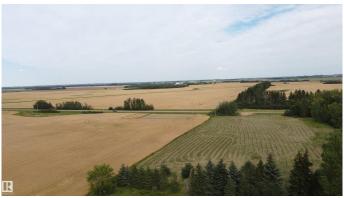

## \$149,900

0 Bedroom, 0.00 Bathroom, Rural on 3.21 Acres

None, Rural Wetaskiwin County, AB

\*\*For Sale: 3.21 Acres of Prime Land Near Wetaskiwin\*\* Discover this exceptional 3.21-acre parcel of vacant land, ideally situated just 6 kilometers east of Wetaskiwin. Perfectly located close to all the amenities you need, this property offers the convenience of nearby shopping, schools, and services, with only a short drive to town. The land is level and ready for your vision. Utilities and services are already located at the property, simplifying development and making this an attractive opportunity for buyers looking for a ready-to-build parcel. Don't miss out on this fantastic opportunity to own a spacious piece of land in a desirable location, offering both tranquility and accessibility. GST is Applicable.

#### **Exterior**

Exterior Features Level Land, Shopping Nearby