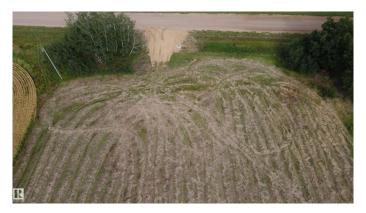

## \$149,900

0 Bedroom, 0.00 Bathroom, Rural on 3.21 Acres

None, Rural Wetaskiwin County, AB

\*\*For Sale: 3.21 Acres of Prime Land Near Wetaskiwin\*\* Discover this exceptional 3.21-acre parcel of vacant land, ideally situated just 6 kilometers east of Wetaskiwin. Perfectly located close to all the amenities you need, this property offers the convenience of nearby shopping, schools, and services, with only a short drive to town. The land is level and ready for your vision. Utilities and services are already located at the property, simplifying development and making this an attractive opportunity for buyers looking for a ready-to-build parcel. Don't miss out on this fantastic opportunity to own a spacious piece of land in a desirable location, offering both tranquility and accessibility. GST is Applicable.

#### **Exterior**

Exterior Features Level Land, Shopping Nearby