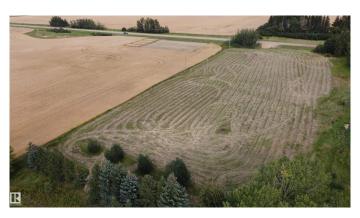

## \$149,900

0 Bedroom, 0.00 Bathroom, Rural on 3.21 Acres

None, Rural Wetaskiwin County, AB

\*\*For Sale: 3.21 Acres of Prime Land Near Wetaskiwin\*\* Discover this exceptional 3.21-acre parcel of vacant land, ideally situated just 6 kilometers east of Wetaskiwin. Perfectly located close to all the amenities you need, this property offers the convenience of nearby shopping, schools, and services, with only a short drive to town. The land is level and ready for your vision. Utilities and services are already located at the property, simplifying development and making this an attractive opportunity for buyers looking for a ready-to-build parcel. Don't miss out on this fantastic opportunity to own a spacious piece of land in a desirable location, offering both tranquility and accessibility. GST is Applicable.

#### **Exterior**

Exterior Features Level Land, Shopping Nearby