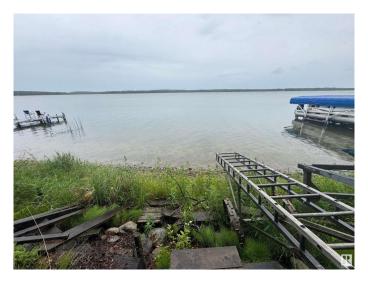

### \$399,900

2 Bedroom, 0.50 Bathroom, 821 sqft Rural on 0.23 Acres

Skeleton Lake, Rural Athabasca County, AB

SKELETON LAKE lakefront Lot in the Summer Village of Mewatha Beach. Do not miss out on this amazing lot to build your dream cabin. This property has an original Cabin with 2 bedrooms, large deck overlooking water, Natural Gas and Power, no water or sewer. Boat House in rough condition and parts of a dock and boat lift. Rare find lakerfront Property

Exterior Wood

Exterior Features Private Setting, Treed Lot, Waterfront Property

Construction Wood Foundation Block