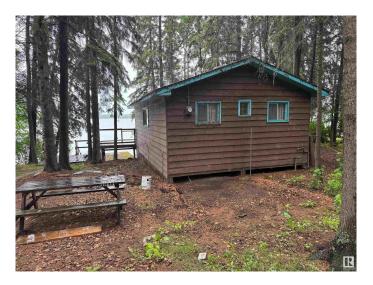

### \$399,900

2 Bedroom, 0.50 Bathroom, 821 sqft Rural on 0.23 Acres

Skeleton Lake, Rural Athabasca County, AB

SKELETON LAKE lakefront Lot in the Summer Village of Mewatha Beach. Do not miss out on this amazing lot to build your dream cabin. This property has an original Cabin with 2 bedrooms, large deck overlooking water, Natural Gas and Power, no water or sewer. Boat House in rough condition and parts of a dock and boat lift. Rare find lakerfront Property

Built in 1968

#### **Essential Information**

MLS® # E4445180 Price \$399,900

Bedrooms 2
Bathrooms 0.50
Half Baths 1

Square Footage 821
Acres 0.23
Year Built 1968
Type Rural

Sub-Type Detached Single Family

Style Bungalow Status Active