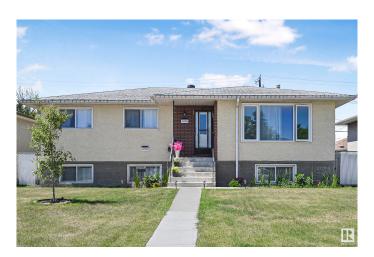

### \$485,000

5 Bedroom, 2.00 Bathroom, 1,237 sqft Single Family on 0.00 Acres

Killarney, Edmonton, AB

INCREDIBLE UP/DOWN Duplex! What an Opportunity to live in with a mortgage helper. This home is Immaculate! Upon entry you are greeted by Large living space with its warm open floor plan is imbued with natural light, & with an expansive dining area. A Followed by the Gorgeous Chef's kitchen Boasting plenty of cabinetry, counters. 3 Large Bedroom's, Full Bathroom. The Fully Finished Basement has TWO SEPARATE ENTRANCE'S with a SUITE, Large Living Room, SECOND Kitchen, a renovated bathroom, and 2 bedrooms.Upgrade's Include: Windows, Kitchens, Mechanical, Bathroom's, Flooring, paint, doors, trim, fixtures. Also both floors have separate laundry. West facing fenced yard is large a bright, with a Double Garage and large driveway for ample parking.

#### **Exterior**

Exterior Wood, Stucco

Exterior Features Fenced, Schools, Shopping Nearby

Roof Asphalt Shingles
Construction Wood, Stucco

Foundation Concrete Perimeter