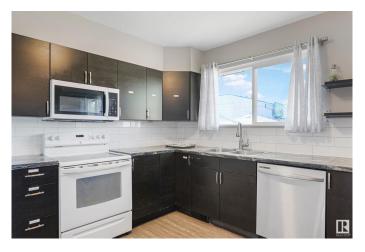

### \$485,000

5 Bedroom, 2.00 Bathroom, 1,237 sqft Single Family on 0.00 Acres

Killarney, Edmonton, AB

INCREDIBLE UP/DOWN Duplex! What an Opportunity to live in with a mortgage helper. This home is Immaculate! Upon entry you are greeted by Large living space with its warm open floor plan is imbued with natural light, & with an expansive dining area. A Followed by the Gorgeous Chef's kitchen Boasting plenty of cabinetry, counters. 3 Large Bedroom's, Full Bathroom. The Fully Finished Basement has TWO SEPARATE ENTRANCE'S with a SUITE, Large Living Room, SECOND Kitchen, a renovated bathroom, and 2 bedrooms.Upgrade's Include: Windows, Kitchens, Mechanical, Bathroom's, Flooring, paint, doors, trim, fixtures. Also both floors have separate laundry. West facing fenced yard is large a bright, with a Double Garage and large driveway for ample parking.

## Interior

Appliances Dishwasher-Built-In, Window Coverings, Dryer-Two, Refrigerators-Two,

Stoves-Two, Washers-Two, Microwave Hood Fan-Two

Heating Forced Air-1, Natural Gas

Stories 2
Has Suite Yes
Has Basement Yes