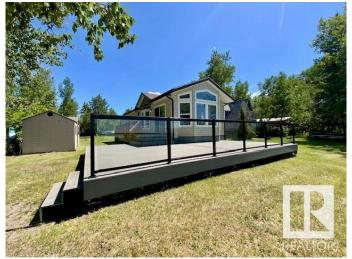

#### \$234,900

2 Bedroom, 1.00 Bathroom, 768 sqft Rural on 0.26 Acres

Summerhaven, Rural Wetaskiwin County, AB

WELCOME TO YOUR PEACEFUL RETREAT AT SUMMERHAVEN! This tranquil 2 bedroom lake house situated on 2 lots, offers an escape from the hustle & bustle of everyday life at Bear Hills Lake. You will love the open-concept Living/Kitchen/Dining, perfect for entertaining w/ vaulted ceilings & stunning views through every window. The interior is as impressive as the exterior. Imagine morning coffee on your huge, new, maintenance-free deck w/ glass railing, while overlooking the serene lake. If canoeing, kayaking or bird watching are your passions, then this is your perfect place to relax & enjoy. NEW, 150 ft DRILLED WATER WELL, A-frame storage shed + multiple sheds for storage are a bonus. Plenty of room for RV parking. This property is set up for year round living, if you wish, on propane & septic. Enjoy your new lifestyle of relaxation & tranquility.

#### **Amenities**

Features Deck, No Smoking Home, Vaulted Ceiling, Vinyl Windows