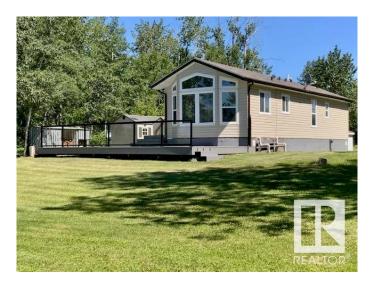

#### \$234,900

2 Bedroom, 1.00 Bathroom, 768 sqft Rural on 0.26 Acres

Summerhaven, Rural Wetaskiwin County, AB

WELCOME TO YOUR PEACEFUL RETREAT AT SUMMERHAVEN! This tranquil 2 bedroom lake house situated on 2 lots, offers an escape from the hustle & bustle of everyday life at Bear Hills Lake. You will love the open-concept Living/Kitchen/Dining, perfect for entertaining w/ vaulted ceilings & stunning views through every window. The interior is as impressive as the exterior. Imagine morning coffee on your huge, new, maintenance-free deck w/ glass railing, while overlooking the serene lake. If canoeing, kayaking or bird watching are your passions, then this is your perfect place to relax & enjoy. NEW, 150 ft DRILLED WATER WELL, A-frame storage shed + multiple sheds for storage are a bonus. Plenty of room for RV parking. This property is set up for year round living, if you wish, on propane & septic. Enjoy your new lifestyle of relaxation & tranquility.

#### **Amenities**

Features Deck, No Smoking Home, Vaulted Ceiling, Vinyl Windows

#### **Exterior**

Exterior Modular

Exterior Features Lake Access Property, Lake View, Landscaped, Treed Lot, Waterfront

Property

Construction Modular

Foundation Piling