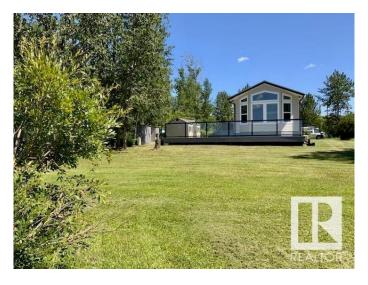

#### \$234,900

2 Bedroom, 1.00 Bathroom, 768 sqft Rural on 0.26 Acres

Summerhaven, Rural Wetaskiwin County, AB

WELCOME TO YOUR PEACEFUL RETREAT AT SUMMERHAVEN! This tranquil 2 bedroom lake house situated on 2 lots, offers an escape from the hustle & bustle of everyday life at Bear Hills Lake. You will love the open-concept Living/Kitchen/Dining, perfect for entertaining w/ vaulted ceilings & stunning views through every window. The interior is as impressive as the exterior. Imagine morning coffee on your huge, new, maintenance-free deck w/ glass railing, while overlooking the serene lake. If canoeing, kayaking or bird watching are your passions, then this is your perfect place to relax & enjoy. NEW, 150 ft DRILLED WATER WELL, A-frame storage shed + multiple sheds for storage are a bonus. Plenty of room for RV parking. This property is set up for year round living, if you wish, on propane & septic. Enjoy your new lifestyle of relaxation & tranquility.

#### **Exterior**

Exterior Modular

Exterior Features Lake Access Property, Lake View, Landscaped, Treed Lot, Waterfront

Property

Construction Modular

Foundation Piling