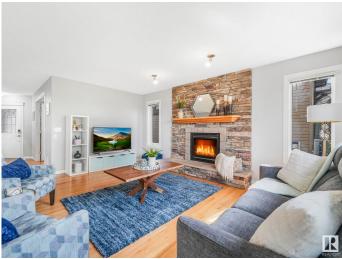

## \$580,000

3 Bedroom, 2.50 Bathroom, 2,471 sqft Single Family on 0.00 Acres

Coloniale Estates (Beaumont), Beaumont, AB

COLONIALE ESTATES – 10/10! Backing the 15th green of the prestigious golf course, this 2,470 sq. ft. 2-storey home sits in one of Beaumontâ€<sup>™</sup>s most desirable corners. With new carpet, fresh paint, and new appliances, updated lighting, it's move-in ready! The open-concept main floor boasts a clean white kitchen with tons of storage, great counter space, and a walk-through pantry. The spacious living room features a show-stopper stone fireplace with upgraded mantle. Sunlight pours into the front den/office. A striking staircase leads to a custom vaulted ceiling bonus room and upper-level laundry. The oversized primary suite overlooks the golf course and includes a large walk-in closet and 4-pce ensuite with a huge soaker tub and separate shower. Two more bedrooms and a full bath complete the upper floor. Located in a family-friendly neighbourhood near great schools. Oversized, insulated garage with extra-high door fits most trucks! This architectural beauty is a must-see!