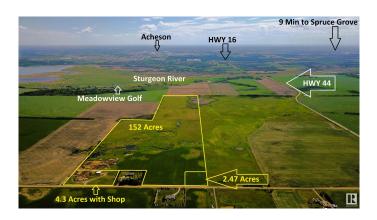

#### \$289,900

0 Bedroom, 0.00 Bathroom, Rural on 2.47 Acres

None, Rural Sturgeon County, AB

DREAM ACREAGE - Ideally located at the TOP OF THE HILL just 10 MIN FROM ST.ALBERT, Edmonton or Spruce Grove. BUILD YOUR DREAM HOME with views to the South, ADD A SHOP or a Second Residence, all are PERMITTED UNDER THE ZONING. Newly subdivided 2.47 acres is 100m x 100m. Power and Gas at the road and less than 1km of gravel. GREAT OPPORTUNITY to get into the country and still be close to town. Adjacent 152 Acres of FARM LAND and 4.3 Acres with Shop ALSO AVAILABLE High producing soil, seeded to pasture and hay and suitable for grains. Cross fenced and SET UP FOR HORSES with multiple ponds. \*Vendor Financing Available.

# Essential Information

| MLS® #    | E4445251        |
|-----------|-----------------|
| Price     | \$289,900       |
| Bathrooms | 0.00            |
| Acres     | 2.47            |
| Туре      | Rural           |
| Sub-Type  | Vacant Lot/Land |
| Status    | Active          |