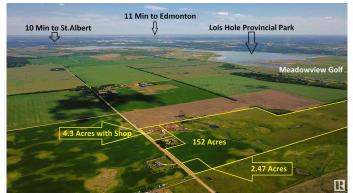

#### \$289,900

0 Bedroom, 0.00 Bathroom, Rural on 2.47 Acres

None, Rural Sturgeon County, AB

DREAM ACREAGE - Ideally located at the TOP OF THE HILL just 10 MIN FROM ST.ALBERT, Edmonton or Spruce Grove. BUILD YOUR DREAM HOME with views to the South, ADD A SHOP or a Second Residence, all are PERMITTED UNDER THE ZONING. Newly subdivided 2.47 acres is 100m x 100m. Power and Gas at the road and less than 1km of gravel. GREAT OPPORTUNITY to get into the country and still be close to town. Adjacent 152 Acres of FARM LAND and 4.3 Acres with Shop ALSO AVAILABLE High producing soil, seeded to pasture and hay and suitable for grains. Cross fenced and SET UP FOR HORSES with multiple ponds. \*Vendor Financing Available.

# Essential Information

| MLS® #    | E4445251        |
|-----------|-----------------|
| Price     | \$289,900       |
| Bathrooms | 0.00            |
| Acres     | 2.47            |
| Туре      | Rural           |
| Sub-Type  | Vacant Lot/Land |
| Status    | Active          |