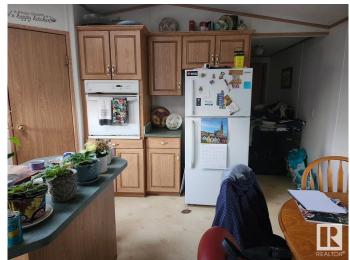

## \$115,000

3 Bedroom, 2.00 Bathroom, 1,216 sqft Land Lease Community on 0.00 Acres

Evergreen (Edmonton), Edmonton, AB

Awesome 2001 Jandel 1,200 sq. ft. home in the desirable Evergreen community! This 3-bedroom, 2-bathroom home boasts an open-concept island kitchen with ample cabinet space and corner pantry. The spacious primary suite features a walk-in closet, a 4-piece ensuite with a relaxing soaker tub and is big enough for a king size bed. 2 additional bedrooms and another 4 piece bath complete this home. Step outside to enjoy the deck, flower beds and raised garden bed. Conveniently located near golf courses, Manning Town Centre, Cineplex, Fort Saskatchewan, Edmonton Garrison, and more! New hot water tank in 2024, furnace was inspected and replaced ignitor in 2024. Currently rented, but the tenants are moving Sept 15, so the new owner could move in or keep as a great rental property!

#### Interior

Interior Features ensuite bathroom

Appliances Dishwasher-Built-In, Dryer, Microwave Hood Fan, Oven-Built-In,

Refrigerator, Storage Shed, Stove-Countertop Electric, Washer

Heating Forced Air-1, Natural Gas