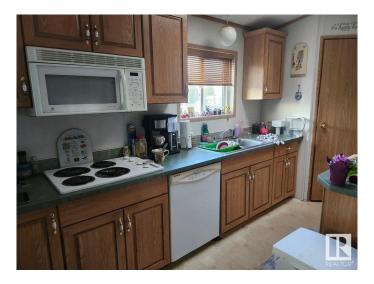

## \$115,000

3 Bedroom, 2.00 Bathroom, 1,216 sqft Land Lease Community on 0.00 Acres

Evergreen (Edmonton), Edmonton, AB

Awesome 2001 Jandel 1,200 sq. ft. home in the desirable Evergreen community! This 3-bedroom, 2-bathroom home boasts an open-concept island kitchen with ample cabinet space and corner pantry. The spacious primary suite features a walk-in closet, a 4-piece ensuite with a relaxing soaker tub and is big enough for a king size bed. 2 additional bedrooms and another 4 piece bath complete this home. Step outside to enjoy the deck, flower beds and raised garden bed. Conveniently located near golf courses, Manning Town Centre, Cineplex, Fort Saskatchewan, Edmonton Garrison, and more! New hot water tank in 2024, furnace was inspected and replaced ignitor in 2024. Currently rented, but the tenants are moving Sept 15, so the new owner could move in or keep as a great rental property!

#### Interior

Interior Features ensuite bathroom

Appliances Dishwasher-Built-In, Dryer, Microwave Hood Fan, Oven-Built-In,

Refrigerator, Storage Shed, Stove-Countertop Electric, Washer

Heating Forced Air-1, Natural Gas