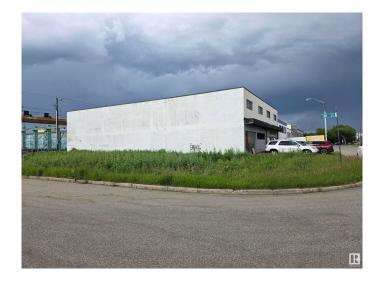

#### \$150,000

0 Bedroom, 0.00 Bathroom, Land Commercial on 0.00 Acres

CPR Irvine, Edmonton, AB

Flat clear corner lot, to be sold with the unusually excellent warehouse value (mls #e4444916), which is the lot and building contiguous and to the east, listed at only \$1,250,000. Previous residential dwelling removed some time ago.