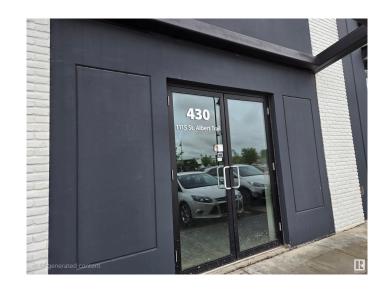

# **\$0 - 430 1115 St Albert Trail, St. Albert**

MLS® #E4445322

### \$0

0 Bedroom, 0.00 Bathroom, Retail on 0.00 Acres

Erin Ridge North, St. Albert, AB

Discover Erin Plaza! Super potential for a retail or office space of 1023 sq ft. This area is surrounded by numerous multi-family complexes and the new residential communities of Erin Ridge North and Jensen Lakes - demographics waiting for your business. Suitable for professional offices, legal, accounting or insurance or any kind of specialty store such as electronics, skateboard or bicycles. Plenty of parking. This space is ready to make your own. Landlord to contribute to a basic build out and is hoping for a long term lease. The Board has approved to change of the two brick panels on each of the side doors to glass.